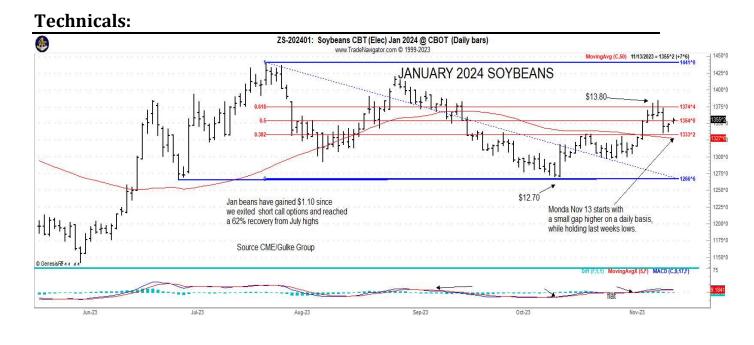

SOY COMPLEX: Jan beans opened with a small 1/2 cent gap higher—normally a good sign especially after holding week's lows on Friday. Holding the gap without closing below it would be positive.

- Meal back on fire again—up \$12
- Soy oil taking the weak side of the crush—down over 100
- Beans up 12 with lows \$13.50 ¼ gap at \$13.4975
- S American weather ---see weather section

- China premier in town this week to make nice
- Canola Jan -posting a massive KR up today
- "Palm Oil getting squeezed to break out up or down----will be key to soy oil and US crush etc. etc.

CORN/WHEAT--- lackluster unless Brzl weather affects Safrina but a long way off. In the meantime WASDE deal a blow to corn with a lot of uncompetitive wheat and corn at 2.2 bil-bu too much and needs a demand shock. Selling call options against inventory or making a deal with short-bought buyers to pay the carry only decent options short term. Wheat down 7-8 to start the week.