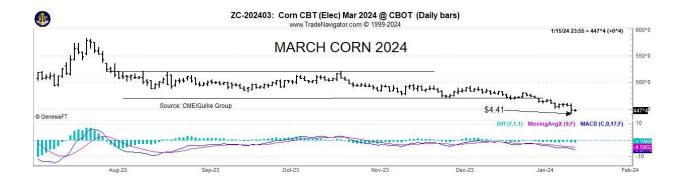

The trade has a lot to deal with after the WASDE Report on Friday and the volatile reaction, especially in the soybeans, oil and meal. Cordonnier keeps lowering Brazil beans now under 150 mmt. The increase in US carryover compares to a 1 mmt reduction in Brazil, so needed to be put in perspective which the market did with a 20 cent rally off lows on Friday and a +10 overnight. This makes Friday's lows critical as they have been for months with beans \$12.00 and corn \$4.40. All this in a backdrop of a new twist with shipping problems seeming escalating.

COMMENTS: A look at the TP column that went to press a couple days before the Jan 12 USDA Report <a href="https://www.agweb.com/markets/market-analysis/price-outlook-2024-new-reality">https://www.agweb.com/markets/market-analysis/price-outlook-2024-new-reality</a> Note the lows in CH and SH came within pennies of those pointed out in the column above and our long standing monthly chart targets going back a year ago.