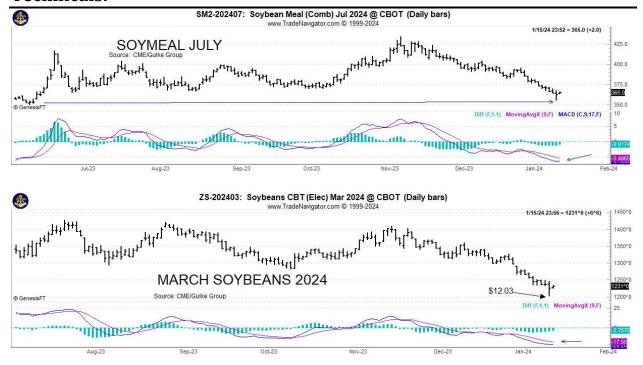

The trade has a lot to deal with after the WASDE Report on Friday and the volatile reaction, especially in the soybeans, oil and meal. Cordonnier keeps lowering Brazil beans now under 150 mmt. The increase in US carryover compares to a 1 mmt reduction in Brazil, so needed to be put in perspective which the market did with a 20 cent rally off lows on Friday and a +10 overnight. This makes Friday's lows critical as they have been for months with beans \$12.00 and corn \$4.40. All this in a backdrop of a new twist with shipping problems seeming escalating.

COMMENTS: A look at the TP column that went to press a couple days before the Jan 12 USDA Report <a href="https://www.agweb.com/markets/market-analysis/price-outlook-2024-new-reality">https://www.agweb.com/markets/market-analysis/price-outlook-2024-new-reality</a> Note the lows in CH and SH came within pennies of those pointed out in the column above and our long standing monthly chart targets going back a year ago.