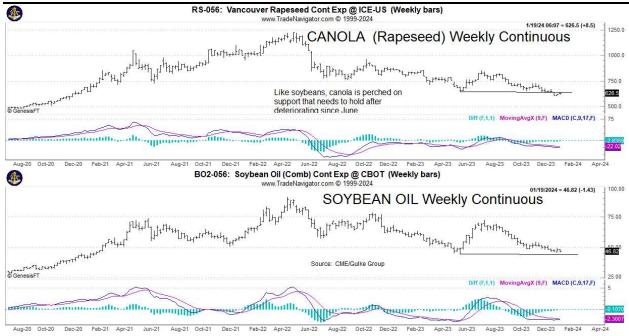

## **COMMENTS:**

- Weather is wintery in US with the cold spell in the south the 3<sup>rd</sup> such occurrence in last four years under global warming.
- Spec table is short grains with another day lower today---note where grains are last short from and reference current prices.
  - We took profits in some short calls yesterday---profits go towards the "carry" and to pay for "on or off farm storage" –see trades above.
  - The six-month sideways range in corn continues while wheat has been slightly higher, and soybeans continue to deteriorate—all are in jeopardy of failing at support while Brazil's crops get smaller and weather premiums fall as does basis in Brazil.
  - The trade opinion on the market is either solidly negative, or no opinion at all. Months of choppy, trendless, disappointing markets breeds complacency and wears out traders with firm attitudes. Capturing the carry has continues to benefit and we may have to re-enter that scenario in corn and beans.
    - GRAINS NEED TO CLOSE HIGHER FOR THE WEEK.
    - Corn basis in N IL has narrowed 14 cents since end of Dec., still -37
- Price action still negative with last Friday's lows acting like a magnet—<u>with soy-beans turning negative on a weekly basis (see chart above), forcing us to re-enter action to capture the carry regardless of Cordonnier and others below 150 mmt now---or 12 mmt (450 mil-bu) less than three months ago.</u>
- Grain inspections chart above show beans well behind last year and corn ahead of last year but last year was poor.
- We'll end our acreage survey today—so get it in today.
  - If there is a trend to appreciably change acres it is important to get heads up.
- A special session on "veggie diesel" was added in PSP Conference—charts of Canola and soy oil above show the discrepancy in the deterioration of the soy and oil complexes with what is perceived as impossible to support crushing ideas ---
- The Stock Market Index turned negative the last week of Dec and remains so---offering a buy for the bulls or a precursor of things to come.
  - China's economy big problem –see news and globally the US is the best but we sell our surplus production Ag to the world