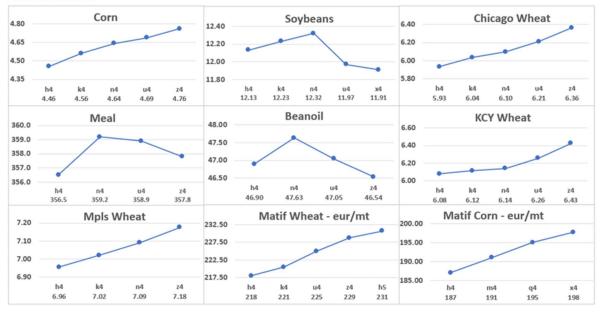

prings Conference** Rancho Las Palmas in Rancho Mirage, CA on Feb. 21-23. Current speakers include Drew Lerner on Weather, Roger Wallace on Livestock, Jamie Wasemiller on insurance, Michael Drury on economy and Jerry Gulke. Brian Phillips has agreed to preset his views via computer. A special session on bio-fuels will be on Thursday 1:30-3 pm

**The conference will start at noon on Wednesday (Feb. 21)** and conclude around noon on Friday (Feb. 23). The fee is \$695 for the conference for clients and \$2000 for nonclients. A second person within the household/company \$555. Sign up by calling or texting Jamie at 707-365-0601. Call the Omni at 1-800-843-6664 to make your room reservations and mention the Gulke Group.

## **Technicals:**

## **Market Fundamentals:**

#### **Futures Curve:**



## Yesterday's Trades: No new trades.

## ADVICE: No new advice.

**COMMENTS:** Not a lot of market moving news except for wars. China's economy still in question. Only trade in town seems to be capturing the large carry in grains, but not so much in beans any more as Brazil's basis collapsed due weak demand sources say. A cursory look at the carry calculations below and futures curve above show where we are. Not a lot of opportunity unless it is to capture the carry. At some point selling futures AND calls may be in the offing!

Markets trying to hold last week's lows but meal is not doing well. If the soy oil demand holds it means supply of meal grows and soy oil has to shoulder bean prices.

### **MARKET CARRY:**

|                   | Η    | Ν    | U   | Z/X  | Н          |
|--------