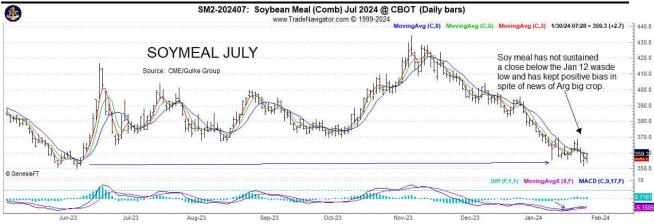

### **Market Fundamentals:**

Up to three cargoes of Brazilian soybeans were traded on Friday to a US East Coast crusher confirming rumors we hear last week. The three cargoes were traded on a last half February shipment basis at a 135 c/bu discount to CME's March futures soybean contract. The presence of heavy discounts for physical Brazilian soybeans versus the Chicago futures contract reflects how well-supplied much of the world's agriculture complex currently is. It can be normal to see sales May but rare during early Brazilian harvest. The US Department of Agriculture expects 217.3 million mt to be produced across the three major exporters (Brazil, Argentina and Paraguay) - up over 11% when compared to the 194.75 million mt produced in 2022/23. At the same time, Chinese companies' appetite for imported soybeans is softer than expected at this time of the year, as domestic hog production margins have suffered amid a glut of production. Soybean meal on the DCE (Dalian Commodity Exchange) hit a 40-month low.

### **COMMENTS:**

• The Federal reserve begins their two day meeting discussing monetary policy this morning, analysts expect rates to remain unchanged.

- In Major Reversal, Saudi Arabia Orders Aramco Maintain Its Oil Production Capacity rather than increase it ----
- Soybean oil prices on China's Dalian Commodities Exchange fell for a third consecutive session on Tuesday, with soymeal prices also declining as demand slowed; posting the lowest closes in six months while US meal was higher again two days in a row. Demand from China is weakening as stockpiling ahead of the Spring Festival (Lunar New Year) ends and animal feed demand declines.
- A look at Brazil's plans for expansion and it current competitiveness a wake-up call in above news.
- Cordonnier's view that Brazil's crop could go lower is concerning based on 3-5 yr track record of final results. Beans now coming into US—see above
- State-level winter wheat crop condition ratings released on Monday signaled more general improvement in the HRW crop over the past month, led by top producer Kansas.
- MEATS—cattle choppy with FC higher again---Hogs better as well -no advice