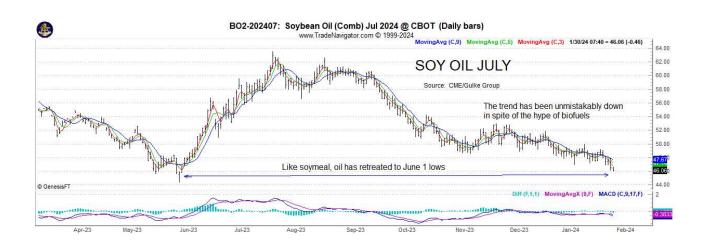

### **Market Fundamentals:**

Up to three cargoes of Brazilian soybeans were traded on Friday to a US East Coast crusher confirming rumors we hear last week. The three cargoes were traded on a last half February shipment basis at a 135 c/bu discount to CME's March futures soybean contract. The presence of heavy discounts for physical Brazilian soybeans versus the Chicago futures contract reflects how well-supplied much of the world's agriculture complex currently is. It can be normal to see sales May but rare during early Brazilian harvest. The US Department of Agriculture expects 217.3 million mt to be produced across the three major exporters (Brazil, Argentina and Paraguay) - up over 11% when compared to the 194.75 million mt produced in 2022/23. At the same time, Chinese companies' appetite for imported soybeans is softer than expected at this time of the year, as domestic hog production margins have suffered amid a glut of production. Soybean meal on the DCE (Dalian Commodity Exchange) hit a 40-month low.

### **COMMENTS:**

• The Federal reserve begins their two day meeting discussing monetary policy this morning, analysts expect rates to remain unchanged.

- In Major Reversal, Saudi Arabia Orders Aramco Maintain Its Oil Production Capacity rather than increase it ----
- Soybean oil prices on China's Dalian Commodities Exchange fell for a third consecutive session on Tuesday, with soymeal prices also declining as demand slowed; posting the lowest closes in six months while US meal was higher again two days in a row. Demand from China is weakening as stockpiling ahead of the Spring Festival (Lunar New Year) ends and animal feed demand declines.
- A look at Brazil's plans for expansion and it current competitiveness a wake-up call in above news.
- Cordonnier's view that Brazil's crop could go lower is concerning based on 3-5 yr track record of final results. Beans now coming into US—see above
- State-level winter wheat crop condition ratings released on Monday signaled more general improvement in the HRW crop over the past month, led by top producer Kansas.
- MEATS—cattle choppy with FC higher again---Hogs better as well -no advice