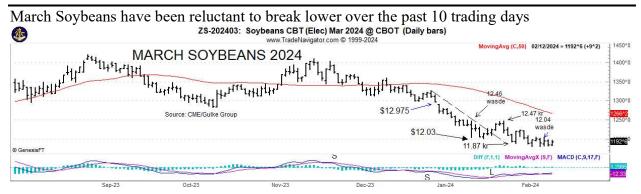

ls launched two missiles at a corn cargo ship bound for Iran in the Red Sea on Monday, causing minor damage but no injuries, according to U.S. military officials. The missiles were fired from Houthi-controlled areas in Yemen toward the MV Star Iris, a Greek-owned, Marshall Islands-flagged vessel carrying corn from Brazil to Iran. While a spokesman for the Houthi military claimed the ship was American, maritime data confirmed it as Greek-owned. This incident, the first of

its kind targeting an Iranian-bound ship, saw the Houthis allegedly informing Iran beforehand.

**Gulke Group 2024 Winter Palm Springs Conference** Rancho Las Palmas in Rancho Mirage, CA on Feb. 21-23. conference will start at noon on Wednesday (Feb. 21) and conclude around noon on Friday (Feb. 23).

### **Technicals:**



## **Market Fundamentals:**

#### Source Dr. Cordonnier

# 2023/24 South American Crop Production Estimates

The estimate for Brazil soybeans was lowered 2.0 million tons to 147.0 million, Brazil corn was lowered 3.0 million tons to 112.0 million, Argentina soybeans were lowered 2.0 million tons to 50.0 million, and Argentina corn was lowered 2.0 million tons to 54.0 million.

# 2023/24 South American Soybean Production

| Country   | Current<br><u>Estimate</u> | Maximum Minimum |       | 2023/24<br><u>USDA</u> | 2022/23<br><u>USDA</u> |  |
|-----------|----------------------------|-----------------|-------|------------------------|------------------------|--|
|           |                            | Million metric  | tons  |                        |                        |  |
| Brazi