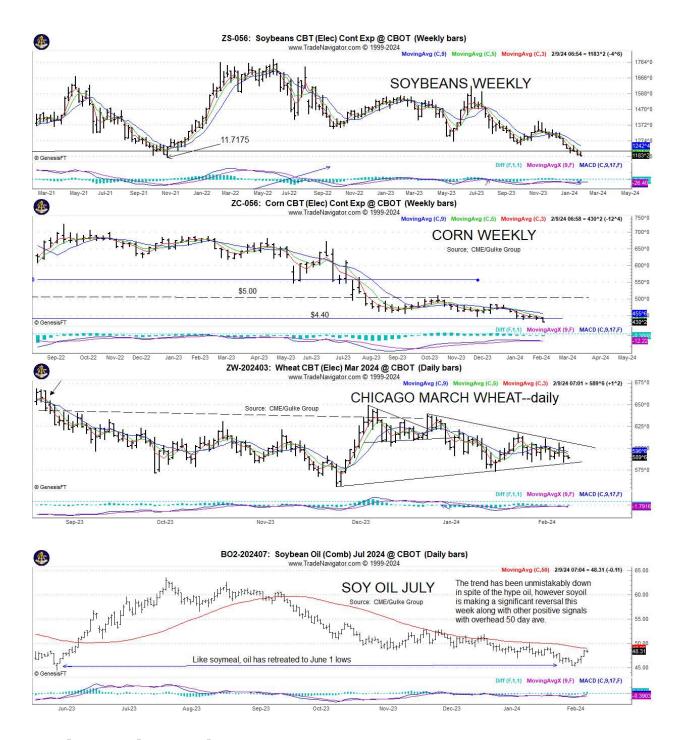

### Technicals:

### **Market Fundamentals**

#### WASDE;

- Larger US old crop carryout (315) on less exports...carryout to 315mln bu. Basically, blame China poor demand as they try to roll ahead purchases on the books. USDA raised the old crop Brazil production raised again to 162 mln mts., while Conab for old crop stays 154.6, a huge difference this late in the day unless Brazil's version of our USDA is cooking the books and Cordonnier low balled that crop again. For the current year, USDA is now 156, Conab 149.4.....so another dilemma. Some commercials still think 160 while Cordonnier is sub-150???????
- BOK was firmer and threatens a weekly reversal, perhaps on rumor talk that cheaper imported feedstocks have quality concerns for RD program.... Trader talk at Top Producer Conference hugely bullish---see their weekend TV show!!!!
- Corn. Bzl corn crop down -3mln, but not enough given our 2.2 bil-bu. The US still needs 6 mil-ac less and that isn't going to happen—expect maybe -1.8 to maybe 3 mil-ac max. so the market is making it very, very difficult to justify based on futures

prices. If Safrina drops more, it will come as we harvest too much negating the effect ---THUS WIDE CARRY CHARGE!

- Basis will likely play a part but at lower futures than last three years or more. The
  farmer selling a concern going all the way back to stocks In all positions reports
  showing larger % of corn In farmer hands. Looks like we back to 1980's type marketing trying to glean dimes to show a profit.
- Funds are heavily short stuff and a day of reckoning may create short covering rally but if no catalyst next week at Farm Forum (earlier this year) US weather only catalyst it seems.