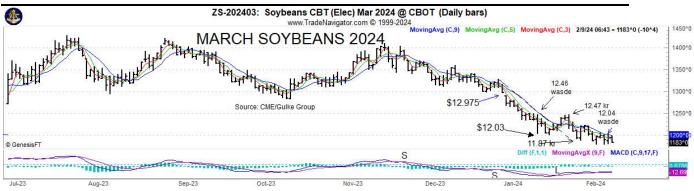

### Technicals:

### **Market Fundamentals**

#### WASDE;

- Larger US old crop carryout (315) on less exports...carryout to 315mln bu. Basically, blame China poor demand as they try to roll ahead purchases on the books. USDA raised the old crop Brazil production raised again to 162 mln mts., while Conab for old crop stays 154.6, a huge difference this late in the day unless Brazil's version of our USDA is cooking the books and Cordonnier low balled that crop again. For the current year, USDA is now 156, Conab 149.4.....so another dilemma. Some commercials still think 160 while Cordonnier is sub-150???????
- BOK was firmer and threatens a weekly reversal, perhaps on rumor talk that cheaper imported feedstocks have quality concerns for RD program.... Trader talk at Top Producer Conference hugely bullish---see their weekend TV show!!!!
- Corn. Bzl corn crop down -3mln, but not enough given our 2.2 bil-bu. The US still needs 6 mil-ac less and that isn't going to happen—expect maybe -1.8 to maybe 3 mil-ac max. so the market is making it very, very difficult to justify based on futures

prices. If Safrina drops more, it will come as we harvest too much negating the effect ---THUS WIDE CARRY CHARGE!

- Basis will likely play a part but at lower futures than last three years or more. The
  farmer selling a concern going all the way back to stocks In all positions reports
  showing larger % of corn In farmer hands. Looks like we back to 1980's type marketing trying to glean dimes to show a profit.
- Funds are heavily short stuff and a day of reckoning may create short covering rally but if no catalyst next week at Farm Forum (earlier this year) US weather only catalyst it seems.