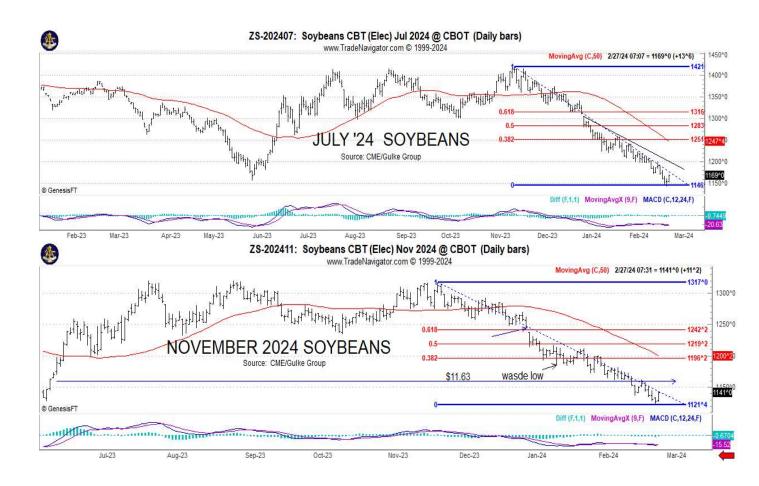

## **Technicals:**

**PRICE CHARTS:** highlighted today is cotton, July and Nov soybeans. Pretty much self-explanatory especially if you attended the Psprings conference at

last Friday's close. Charts show some upside targets that give coincidence new respect.