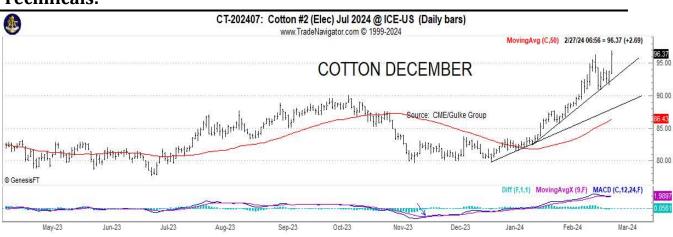

## **Technicals:**

# Market Fundamentals:

Yesterday's Trades: no new trades.

**ADVICE:** --no new advice--- eye on cotton, and soy complex-we are flat for now but cotton getting interesting---extra acres will need to be covered.

**PRICE CHARTS:** highlighted today is cotton, July and Nov soybeans. Pretty much self-explanatory especially if you attended the Psprings conference at

last Friday's close. Charts show some upside targets that give coincidence new respect.