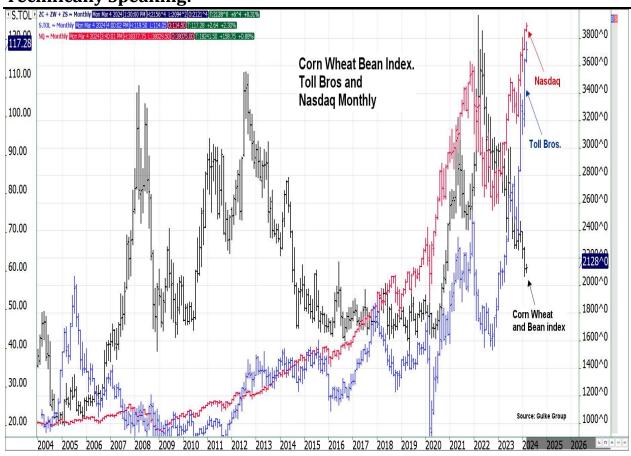

# **Technically Speaking:**

Our bias for stock indices continues negative. Fed chair Powell didn't say anything we didn't already know and the stock market is trying to claw its way back with another economic report out tomorrow. There is an update to our long standing chart we have used to look at the macro long term situation--- take a look. It will be in the TP spring column in a couple weeks---written early this week. I'd be interested in your opinions--! Also the old DJIA long term chart presented at PSprings--- it is March!!!! Also is the latest update on current situation with the tracking of profit taking on Feb 16<sup>th</sup> versus today's action -the wheat blind sided us for now.