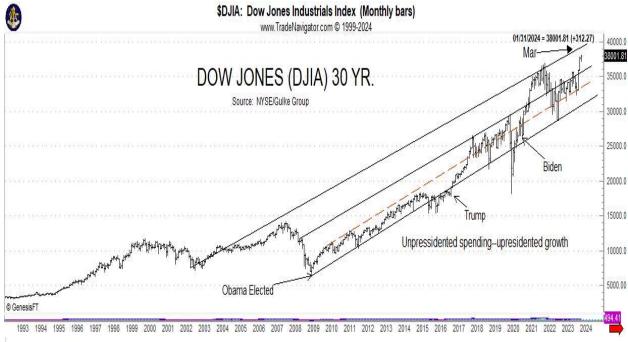

Our bias for stock indices continues negative. Fed chair Powell didn't say anything we didn't already know and the stock market is trying to claw its way back with another economic report out tomorrow. There is an update to our long standing chart we have used to look at the macro long term situation--- take a look. It will be in the TP spring column in a couple weeks---written early this week. I'd be interested in your opinions--! Also the old DJIA long term chart presented at PSprings--- it is March!!!! Also is the latest update on current situation with the tracking of profit taking on Feb 16<sup>th</sup> versus today's action -the wheat blind sided us for now.