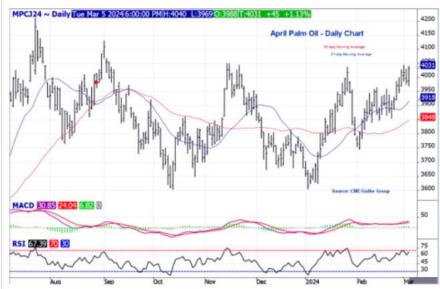

EDIBLE OILS/FEED STOCKS FOR VEGGIE DIESEL: An updated chart through yesterday is above as well--- AM shows Palm surging higher to new recent highs.

**WHEAT:** made new lows this week and now reported in Flash Sales that Private exporters reported cancellations export sales of 130,000 metric tons of soft red winter wheat for delivery to China during the 2023/2024 marketing year. Reports of a cancellation in wheat circulated on Wednesday, helping fuel prices to fresh contract lows.