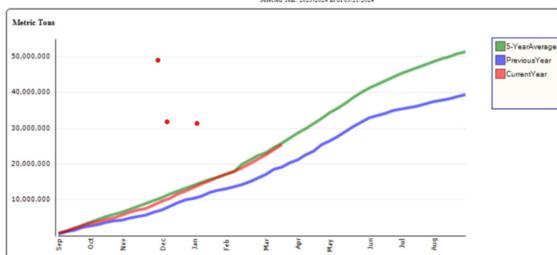

## Accumulated Exports - World Total

Corn

Selected Year: 2023-2024 as of 03/21/2024