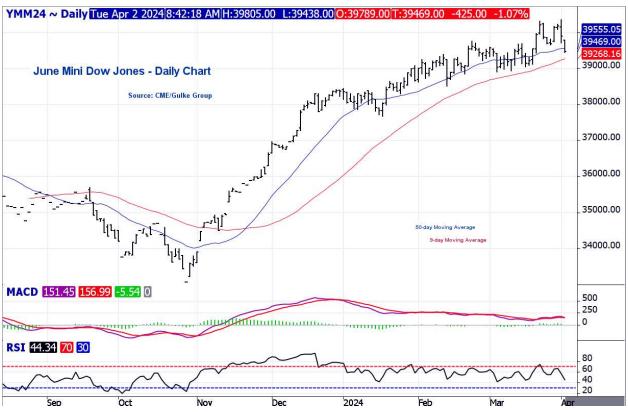

## **Technically Speaking:**

- Equities down yesterday with DJIA down 240 and down 450 this morning--The negative bias started in Nov/Dec and we felt March would hit the top and
  so far it has hit dead on and now it is difficult to be short or out but 700 pts is a
  long way from a correction. A lot of things seem to be changing, but we'll tread
  lightly and keep due diligence.
- Further Comments on Stocks and Macro Trends: Click links below for discussion:
- <a href="https://www.agweb.com/markets/market-analysis/how-bullish-were-usda-reports-corn-market">https://www.agweb.com/markets/market-analysis/how-bullish-were-usda-reports-corn-market</a>
- https://www.agweb.com/markets/market-analysis/look-current-macroeconomicimpact-ag