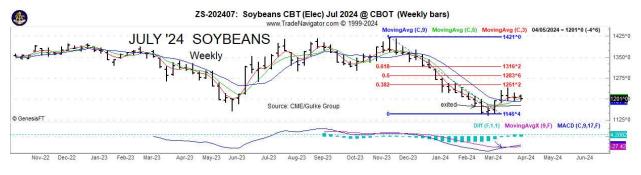

| 72                                | 0                                  |
| SORGHUM   | 211,204    | 6,025                       | 9,920      | 4,041,021                         | 1,101,938                          |
| SOYBEANS  | 414,484    | 785,116                     | 503,900    | 36,981,053                        | 45,460,554                         |
| SUNFLOWER | 0          | 0                           | 0          | 4,109                             | 2,408                              |
| WHEAT     | 498,989    | 432,764                     | 168,543    | 14,783,027                        | 16,859,475                         |
| Total     | 2,556,212  | 2,479,070                   | 1,780,824  | 81,682,429                        | 82,802,758                         |











5Disclaimer: Commodity trading and other speculative/ hedging investment practices involve substantial risk of loss. PAST RESULTS ARE NOT NECESSARILY INDICATIVE OF FUTURE RESULTS when utilizing the commodities markets. Gulke Group and its officers, directors, employees and affiliates may take positions for their own accounts that are the same or that are different to the positions and to the contracts referred to herein. This material and any views expressed herein are provided for informational purposes only and should not be construed in any way as an endorsement or inducement to invest. Prices used in trade recommendations are already reflective of known information



5Disclaimer: Commodity trading and other speculative/ hedging investment practices involve substantial risk o