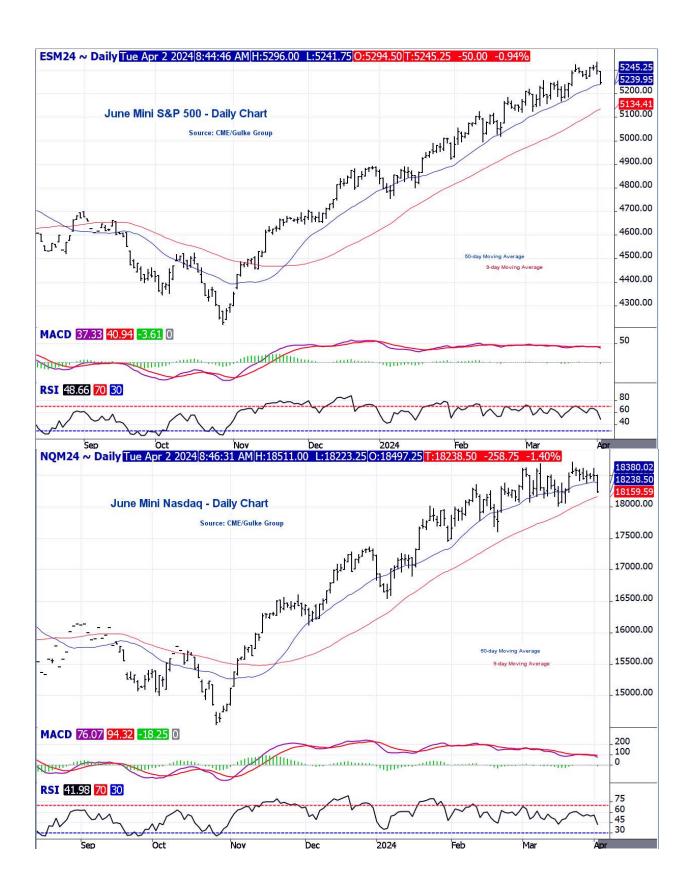

## **Technically Speaking:**

- Equities down yesterday with DJIA down 240 and down 450 this morning--The negative bias started in Nov/Dec and we felt March would hit the top and
  so far it has hit dead on and now it is difficult to be short or out but 700 pts is a
  long way from a correction. A lot of things seem to be changing, but we'll tread
  lightly and keep due diligence.
- Further Comments on Stocks and Macro Trends: Click links below for discussion:
- <a href="https://www.agweb.com/markets/market-analysis/how-bullish-were-usda-reports-corn-market">https://www.agweb.com/markets/market-analysis/how-bullish-were-usda-reports-corn-market</a>
- https://www.agweb.com/markets/market-analysis/look-current-macroeconomicimpact-ag