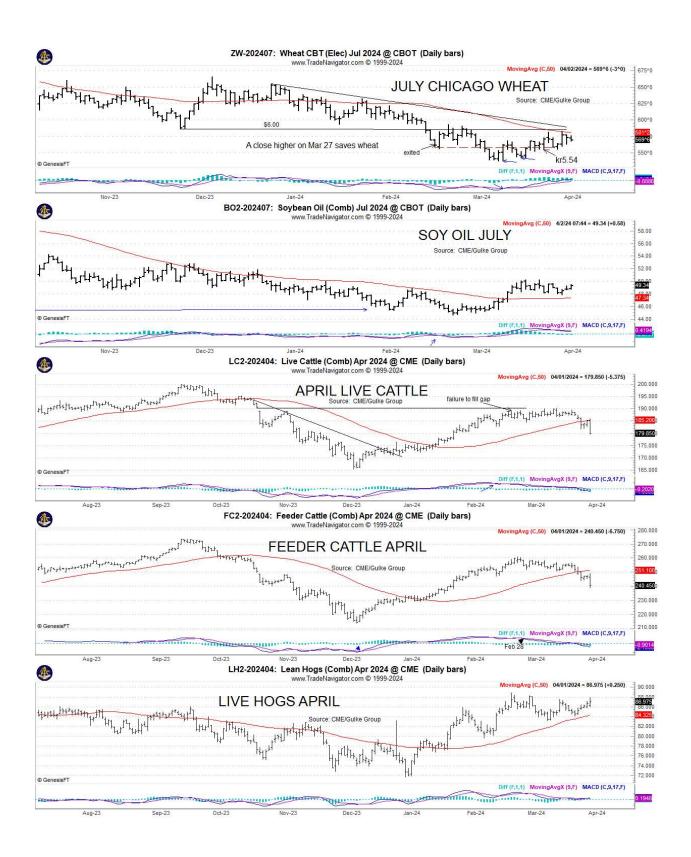

## **Technically Speaking:**

#### **Market Fundamentals:**

Yesterday's Trades: No new trades.

ADVICE: No new advice--- a lot of charts today showing something for everyone with some bullet points below. Grains mostly long on daily and weekly basis per our protocol with a lot going on globally politically and economically. Charts tell the story for now. Even Cramer on CNBC is seeing the light! A lot of issues to deal with! MEATS: The negative bias for last 6 weeds in LC and FC came to bear yesterday again