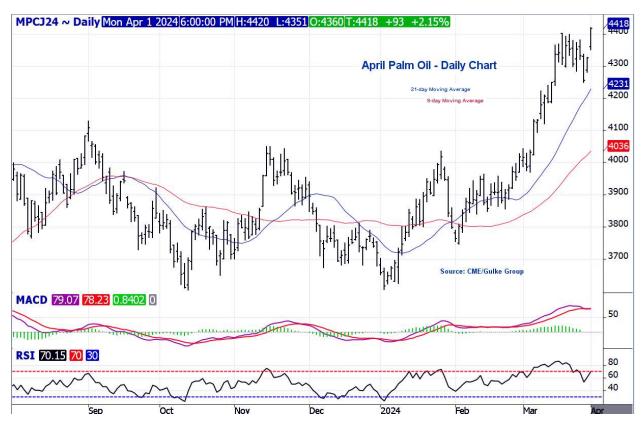

| 72                                | 0                                  |
| SORGHUM   | 211,204    | 6,025                       | 9,920      | 4,041,021                         | 1,101,938                          |
| SOYBEANS  | 414,484    | 785,116                     | 503,900    | 36,981,053                        | 45,460,554                         |
| SUNFLOWER | 0          | 0                           | 0          | 4,109                             | 2,408                              |
| WHEAT     | 498,989    | 432,764                     | 168,543    | 14,783,027                        | 16,859,475                         |
| Total     | 2,556,212  | 2,479,070                   | 1,780,824  | 81,682,429                        | 82,802,758                         |











5Disclaimer: Commodity trading and other speculative/ hedging investment practices involve substantial risk of loss. PAST RESULTS ARE NOT NECESSARILY INDICATIVE OF FUTURE RESULTS when utilizing the commodities markets. Gulke Group and its officers, directors, employees and affiliates may take positions for their own accounts that are the same or that are different to the positions and to the contracts referred to herein. This material and any views expressed herein are provided for informational purposes only and should not be construed in any way as an endorsement or inducement to invest. Prices used in trade recommendations are already reflective of known information



5Disclaimer: Commodity trading and other speculative/ hedging investment practices involve substantial risk of loss