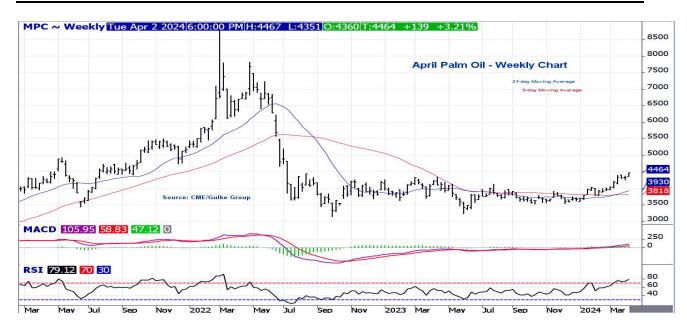

**NOTE THERE ARE WEEKLY CHARTS FOR PALM OIL AND SOY OIL:** Palm has been long for some time and is approaching overbought while soy oil is a few weeks on the long side---Canola, not shown, is like soy oil, just into a weekly long bias. Just saying!!!!