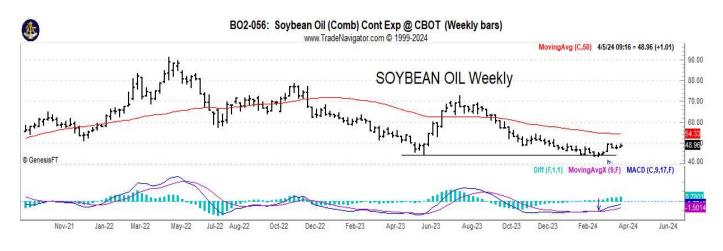

**NOTE THERE ARE WEEKLY CHARTS FOR PALM OIL AND SOY OIL:** Palm has been long for some time and is approaching overbought while soy oil is a few weeks on the long side---Canola, not shown, is like soy oil, just into a weekly long bias. Just saying!!!!