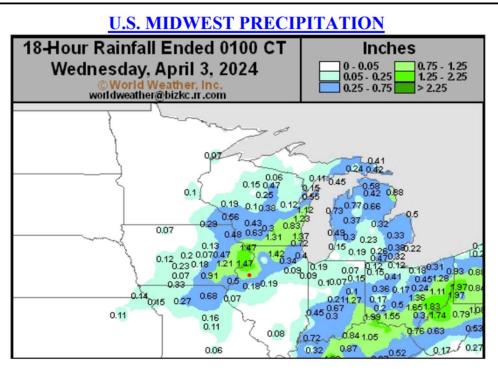

**COMMENTS:** There is not much new news today as markets continue their choppy and volatile ways as more time passes and weather becomes more important to planting in US. Lots of water in eastern corn belt (ECB) voiding the WCB –see map in weather section. Cool and wet for a while and one must wonder if early planting is yet in vogue? We'll know in another 4-5 weeks as we'll be largely on our way to completion in many parts or should be.