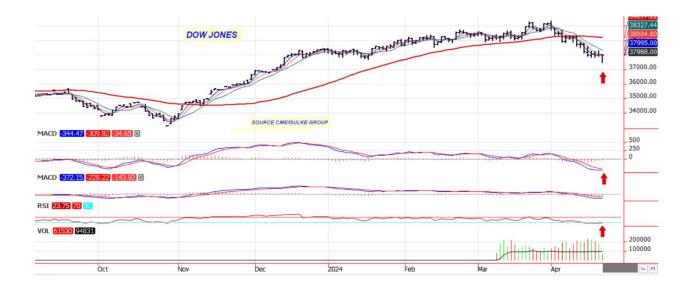

### **Market Fundamentals:**

**ROLLER COASTER RIDE LAST NIGHT IN STOCK MARKETS:** The DJIA chart below doesn't due the volatility justice but we can certainly get a glimpse of what added conflict will do –The dow was down about 500 pts in what was an already oversold market that was due for a dead cat bounce and when it was determined the attack was restrained, the market rallied back to unchanged this morning. Our focus proved beneficial and personally profits were taken on ½ of the put position last nigh shortly after the collapse. The blip on the chart (arrows) show the price itself is paltry in comparison to the rally since last November, the macd index still short and the RSI got to well below 30 and oversold in the short term. The DJIA will ascertain today if it wants to move higher ahead of a weekend!

Last night's extreme took the DJIA to the 38% retracement of the whole move from Nov to March, a 50% retracement would mean another 1,000 points below last night's low and full reset would mean another 1,000 points below that level. The next 1000 pts may be difficult to attain without a rally of sorts, FYI The DJIA for example has to rally 1,000 points by month's end to keep from posting a monthly key reversal down of which has caught CNBC attention.