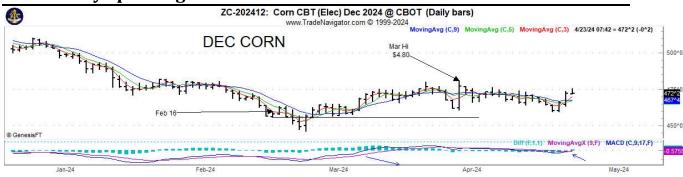

## **Technically Speaking:**

#### PRICES—SEE CHARTS ABOVE IN TECH SECTION

- CORN: The spread in the cash market that we watch in N IL between current delivery and Sept 1 has narrowed from 38 cents to 28 cents. Apparently the on-farm inventory and S American questions has helped.
  - If you are holding corn, wait day by day as old crop corn is just now finally looking better. Traders and specs may get more concerned as we approach May WASDE???
- SOYBEANS: Tentatively turning positive as well perhaps due to wide variation of S AM estimates versus USDA
- WHEAT: the big gainer while under a non-competitive global environment Be careful of wheat, as we know it can do crazy things and then 3 weeks later we find out why in the media.
- MEATS—a big day yesterday--- we hinted meats looked bottom-ish and it happened quickly.
- DJIA dropped 1800 points and so far is creating the biggest one-month drop in years. A lot is at stake for April and for stocks to try to claw back some losses is not unexpected---! An 1800-point reset is insufficient, so we'll see as bottom pickers do their thing.