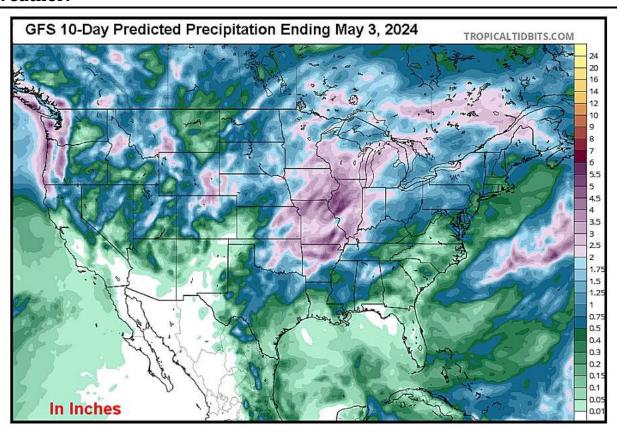

### Weather:

Dry weather will continue in the west-central U.S. high Plains region through the next ten days

- Rain will fall across the U.S. Midwest, Delta and eastern Plains from late this week through the following ten days
- Drier weather may occur in the second week of May with warmer temperatures, as well
- West Texas will be dry into the early part of next week, but rain is possible next week in brief waves
- South Texas and the Texas Coastal Plain is unlikely to see much precipitation of significance for a while
- Canada's Prairies will be drier biased in the heart of the region for the coming week while a little rain falls in the southeast and far southwest
- Russia's Southern Region is still advertised to be dry for the coming week to ten days

### **COMMENTS:**

- The grain inspection report released yesterday morning was very good for corn with nearly twice of that two weeks ago. There was that window of opportunity where the US was competitive. We may see more interest in US because of S American numbers being so much different than USDA's ideas.
- Wheat and beans were ok, but wheat responded to increasing bombing of Ukraine ports. With new increased aid to Ukraine, risk likely increased.
- The weather looks good generally with four days in a row of rain forecast in upper Midwest. Planting should halt by Friday in a lot of places! See 10 day moisture predictions in weather section---does NOT look dry.
- It's odd but very few people in field in N IL????
- A continuous increase in Urea and unresponsiveness by FS suppliers triggered a move of another 200 acres to beans from corn on our farm. The piling on by corp. and co-op firms with price increases gets to the point of disgust blaming inflation on everything. More automation, less labor, and reallocation of investments the result. Inflation has become a new tax.
  - Trying to get N32 or Urea spread commercially was a week out so seemingly a lot more demand to apply N than I thought.