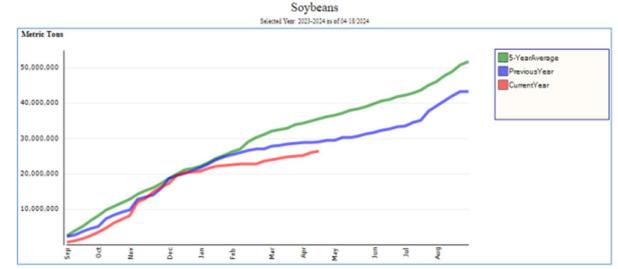

28,800

177,100

Source: USDA (FAS) - Gulke Group

Export Sales

Pork

Cotton

Wheat: Net sales of 82,000 metric tons (MT) for 2023/2024 were down noticeably from the previous week and down 4 percent from the prior 4-week average. Increases primarily for China (72,200 MT). Net sales of 371,900 MT for 2024/2025 were primarily for the Philippines (82,000 MT), unknown destinations (65,000 MT), South Korea (50,000 MT), Mexico (35,100 MT), and Japan (34,300 MT). Corn: Net sales of 1,299,900 MT for 2023/2024 were up noticeably from the previous week and up 74 percent from the prior 4-week average. Increases primarily for Mexico (390,500 MT), South Korea (252,000 MT), Japan (233,200 MT), Saudi Arabia (142,400 MT), and Taiwan (140,700 MT). Soybeans: Net sales of 210,900 MT for 2023/2024 were down 57 percent from the previous week and 29 percent from the prior 4-week average. Increases primarily for China (167,500 MT), Mexico (87,800 MT), Indonesia (67,500 MT). Net sales of 120,100 MT for 2024/2025 were reported for Mexico (108,000 MT). Soybean Cake and Meal: Net sales of 307,900 MT for 2023/2024 were up noticeably from the previous week and up 90 percent from the prior 4-week average. Increases primarily for the Philippines (140,500 MT), Ecuador (53,000 MT), Vietnam (49,900 MT), Venezuela (37,500 MT), and Guatemala (32,300 MT). Pork: Net sales of 28,800 MT for 2024 were up 32 percent from the previous week, but down 25 percent from the prior 4-week average. Increases were primarily for Mexico (11,300 MT), Japan (4,200 MT), South Korea (3,300 MT), China (2,400 MT).