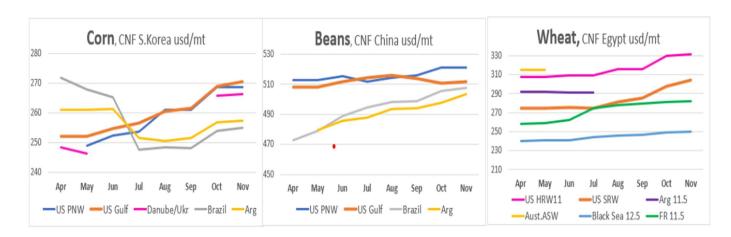

## **Market Fundamentals:**

CNF calculations: (which origin is cheapest)

5Disclaimer: Commodity trading and other speculative/ hedging investment practices involve substantial risk of loss. PAST RESULTS ARE NOT NECESSARILY INDICATIVE OF FUTURE RESULTS when utilizing the commodities markets. Gulke Group and its officers, directors, employees and affiliates may take positions for their own accounts that are the same or that are different to the positions and to the contracts referred to herein. This material and any views expressed herein are provided for informational purposes only and should not be construed in any way as an endorsement or inducement to invest. Prices used in trade recommendations are already reflective of known information

**Corn** is still competitive (see CNF Chart above) and concerns rise for Arg crop being 10 mt less than the lofty estimates of 60 mmt down to perhaps 50.

**Soybeans** heavy but Brazilian basis has narrowed but still more competitive than US. China key as their economy falters but rumors are they buying Brazil.