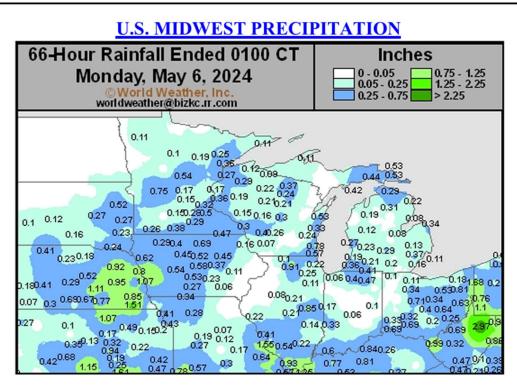

• U.S. weather is still projected to be wet enough to keep the spring planting pace slow for many Midwest, Delta, and Great Plains locations during the next ten days; some disruption is likely in the southeastern states too. Rain intensity will drop off this weekend into next week, but periodic rain will continue

• West-central and southwestern U.S. Plains will receive erratic rainfall during the next two weeks leaving some areas quite dry

• Abundant rain is expected in Europe and most western and northern CIS crop areas during the next two weeks

• Canada's drought-stricken western Prairies will get significant rain today into Wednesday improving the spring planting prospects

#### News:

- U.S. weather is projected to be wet enough to slow the planting pace across much of the Midwest, Delta and Plains, along with some areas of the Southeast this week, according to World Weather Inc. West-central and southwestern areas of the Plains will receive only erratic rainfall, leaving some locations quite dry. Rains are expected to continue across southern Brazil, though intensity should decline from torrential downpours over the past week. Safrinha corn areas in south-central Brazil are expected to remain hot and dry this week, though forecasts signal rains over Mato Grosso do Sul, Parana and Sao Paulo late next week. Frosts and freezes are likely in the western Commonwealth of Independent States this week, including some areas of Russia, though there is not much concern over production cuts.
- Despite weekend talks in Cairo, Israeli defense forces carried out air strikes on Rafah in southern Gaza, just hours after alerting Palestinian civilians to evacuate areas of the city. Hamas on Sunday attacked a humanitarian aid crossing into Gaza, killing Israeli soldiers at the crossing.
- Brazil's Ag Minister said they're looking to gain a "small quota" of Japan's beef market. They believe once they gain a foothold, Japan will see the quality of Brazilian beef. In their proposal for the small quota on beef and pork, they are open to allowing Japanese wagyu beef imports to Brazil. Brazil's President Lula on Friday said he expects to travel for a state visit in Japan sometime in 2025.
- Poultry industry officials in Rio Grande do Sul Brazil say chicken slaughter has been brought to nearly a halt by recent heavy rains that have led to flooding. Logistics have been affected by the severe weather, feed stocks are being drawn down in the region and lack of birds reaching slaughterhouses have been issues.