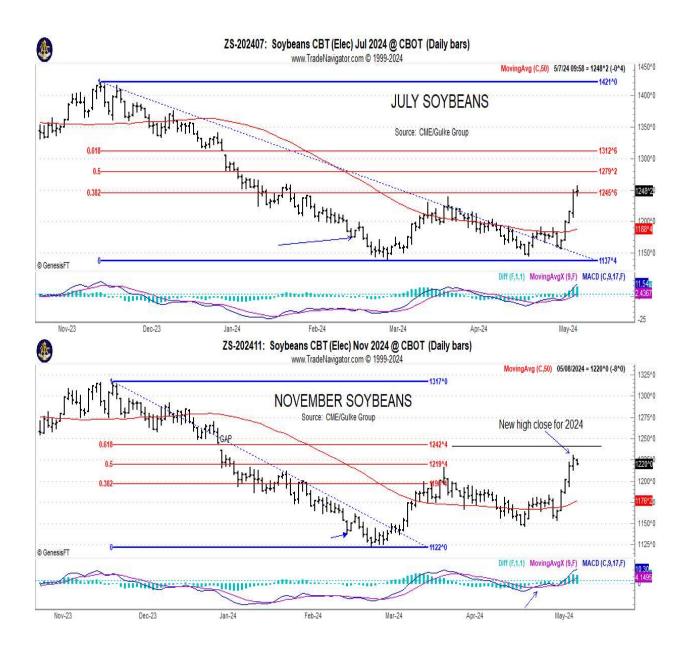

Remember, the market is a futures market and looks ahead for weather not in the rears.

**TECHNICALLY:** A lot of charts above today that shows how quick things can change---note the arrow to the left for Feb 16<sup>th</sup> –the time we lifted major coverages; we are significantly higher today than back then. Current tech situation is obviously positive except for the soy oil –see news section –but interesting to find out we are importing used cooking oil from China and Canada as a substitute or cheaper alternative to soy oil. New rules may make that imported feedstock inelligible for subsidies but if cheap enough it might not matter. The whole bio-fuels thing is starting to look shakey OR soy oil has been driving lower to get competitive??? Either way it has been a debacle!

Also note wheat and Nov beans near new highs for 2024 with SX closing into new high closes this week. We'll go over each chart tomorrow but look today and get familiar with what is of interest.

**CNF Chart** (source Phillips Analytics) shows US today compared to what is coming down the road IF crops materialize in S A etc.