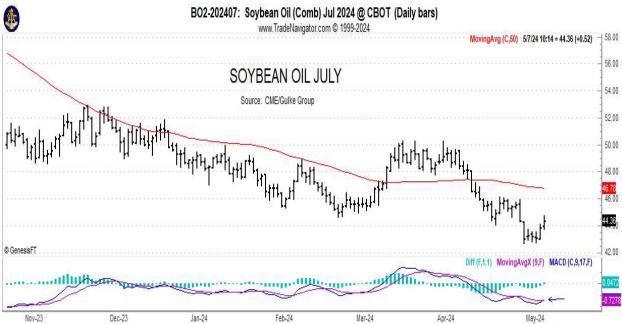

Remember, the market is a futures market and looks ahead for weather not in the rears.

**TECHNICALLY:** A lot of charts above today that shows how quick things can change---note the arrow to the left for Feb 16<sup>th</sup> –the time we lifted major coverages; we are significantly higher today than back then. Current tech situation is obviously positive except for the soy oil –see news section –but interesting to find out we are importing used cooking oil from China and Canada as a substitute or cheaper alternative to soy oil. New rules may make that imported feedstock inelligible for subsidies but if cheap enough it might not matter. The whole bio-fuels thing is starting to look shakey OR soy oil has been driving lower to get competitive??? Either way it has been a debacle!