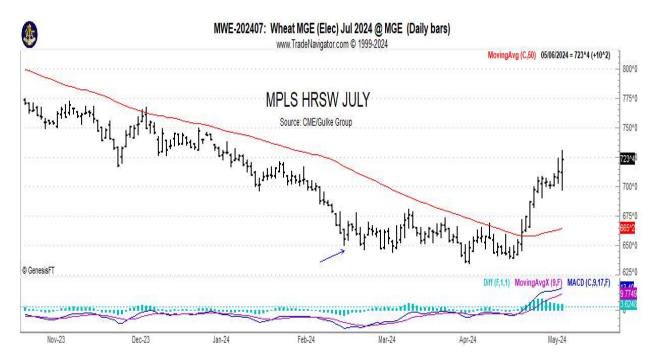

Remember, the market is a futures market and looks ahead for weather not in the rears.

**TECHNICALLY:** A lot of charts above today that shows how quick things can change---note the arrow to the left for Feb 16<sup>th</sup> –the time we lifted major coverages; we are significantly higher today than back then. Current tech situation is obviously positive except for the soy oil –see news section –but interesting to find out we are importing used cooking oil from China and Canada as a substitute or cheaper alternative to soy oil. New rules may make that imported feedstock inelligible for subsidies but if cheap enough it might not matter. The whole bio-fuels thing is starting to look shakey OR soy oil has been driving lower to get competitive??? Either way it has been a debacle!

Also note wheat and Nov beans near new highs for 2024 with SX closing into new high closes this week. We'll go over each chart tomorrow but look today and get familiar with what is of interest.

**CNF Chart** (source Phillips Analytics) shows US today compared to what is coming down the road IF crops materialize in S A etc.