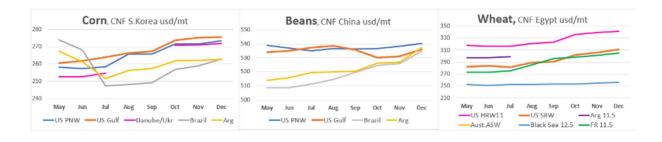

Also note wheat and Nov beans near new highs for 2024 with SX closing into new high closes this week. We'll go over each chart tomorrow but look today and get familiar with what is of interest.

**CNF Chart** (source Phillips Analytics) shows US today compared to what is coming down the road IF crops materialize in S A etc.