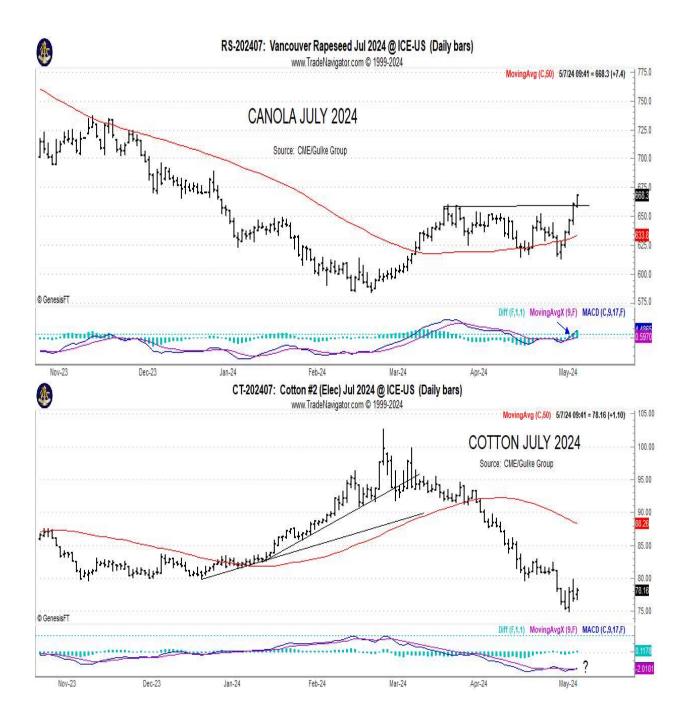

Remember, the market is a futures market and looks ahead for weather not in the rears.

**TECHNICALLY:** A lot of charts above today that shows how quick things can change---note the arrow to the left for Feb 16<sup>th</sup> –the time we lifted major coverages; we are significantly higher today than back then. Current tech situation is obviously positive except for the soy oil –see news section –but interesting to find out we are importing used cooking oil from China and Canada as a substitute or cheaper alternative to soy oil. New rules may make that imported feedstock inelligible for subsidies but if cheap enough it might not matter. The whole bio-fuels thing is starting to look shakey OR soy oil has been driving lower to get competitive??? Either way it has been a debacle!