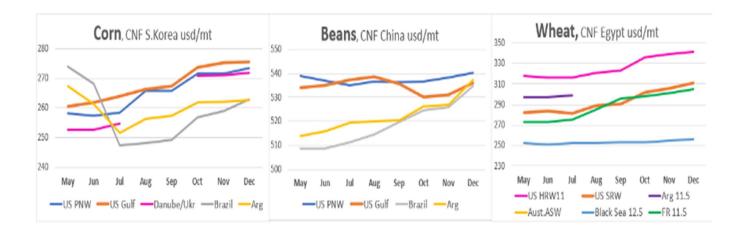

Also note wheat and Nov beans near new highs for 2024 with SX closing into new high closes this week. We'll go over each chart tomorrow but look today and get familiar with what is of interest.

**CNF Chart** (source Phillips Analytics) shows US today compared to what is coming down the road IF crops materialize in S A etc.