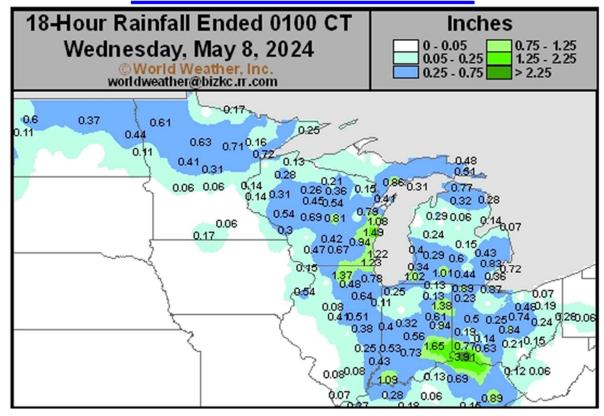

**WEATHER:** The precip map above doesn't do reality justice. Our area received 2+ inches yesterday and it was marginal before that; ponding where we haven't seen it in years. Areas of NW IA and in ND are wet with more

moisture in the future if the outlook is correct. Planting progress slowed again this week. Odds are it will be days before a planter will be in fields here and elsewhere.

Still concerns for flooding in Brazil, frost and disease in Argentina and concerns for wheat in Russia.