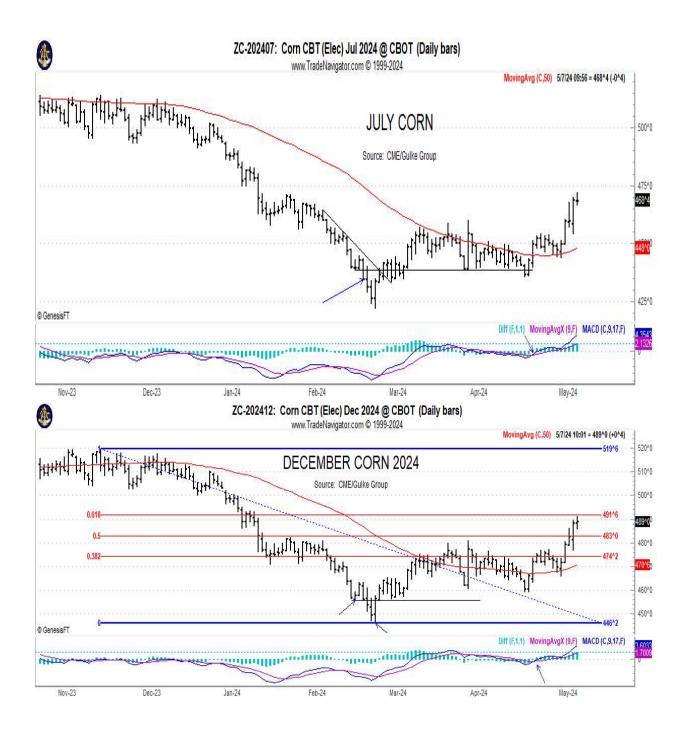

Remember, the market is a futures market and looks ahead for weather not in the rears.

**TECHNICALLY:** A lot of charts above today that shows how quick things can change---note the arrow to the left for Feb 16<sup>th</sup> –the time we lifted major coverages; we are significantly higher today than back then. Current tech situation is obviously positive except for the soy oil –see news section –but interesting to find out we are importing used cooking oil from China and Canada as a substitute or cheaper alternative to soy oil. New rules may make that imported feedstock inelligible for subsidies but if cheap enough it might not matter. The whole bio-fuels thing is starting to look shakey OR soy oil has been driving lower to get competitive??? Either way it has been a debacle!

Also note wheat and Nov beans near new highs for 2024 with SX closing into new high closes this week. We'll go over each chart tomorrow but look today and get familiar with what is of interest.

**CNF Chart** (source Phillips Analytics) shows US today compared to what is coming down the road IF crops materialize in S A etc.