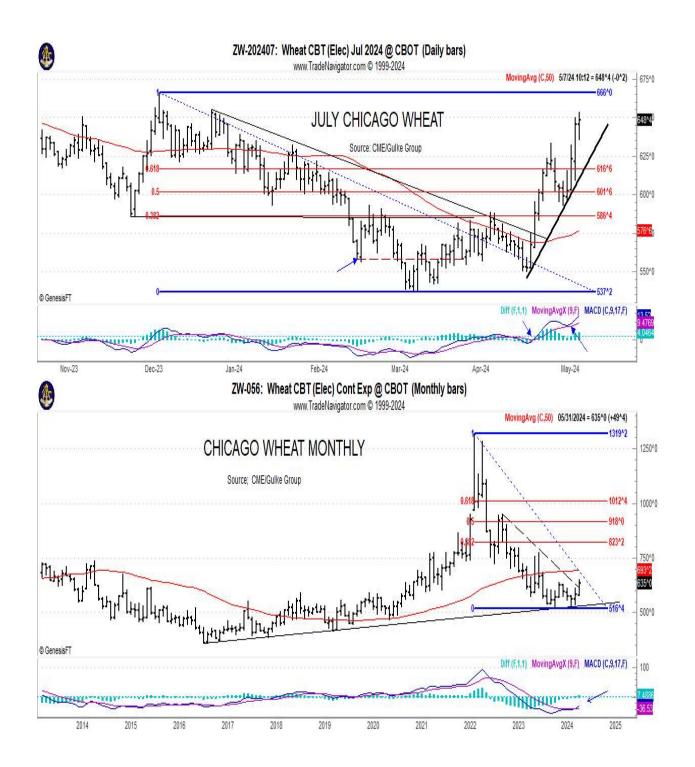

Remember, the market is a futures market and looks ahead for weather not in the rears.

**TECHNICALLY:** A lot of charts above today that shows how quick things can change---note the arrow to the left for Feb 16<sup>th</sup> –the time we lifted major coverages; we are significantly higher today than back then. Current tech situation is obviously positive except for the soy oil –see news section –but interesting to find out we are importing used cooking oil from China and Canada as a substitute or cheaper alternative to soy oil. New rules may make that imported feedstock inelligible for subsidies but if cheap enough it might not matter. The whole bio-fuels thing is starting to look shakey OR soy oil has been driving lower to get competitive??? Either way it has been a debacle!

Also note wheat and Nov beans near new highs for 2024 with SX closing into new high closes this week. We'll go over each chart tomorrow but look today and get familiar with what is of interest.

**CNF Chart** (source Phillips Analytics) shows US today compared to what is coming down the road IF crops materialize in S A etc.