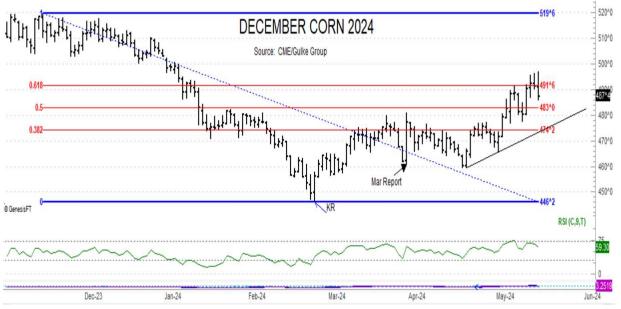

## May 15, 2024 DTN IS CORN FLASHING CAUTION?

For weeks, ever since the decision day back on February 26 of whether to roll basis contracts or capitulate, we've been waiting for some sort of marketing signal that increased the odds of the month of May would post a pre-June 30<sup>th</sup> high before summer weather really takes ahold. Yesterday may have been a start??

Markets through price discovery have a tendency to match a current price and demand fundamentals with what has occurred in the past. In this case, December futures started out the day trying to post new highs for the week and try to continue to move higher to attack and perhaps exceed the \$5 level or maybe even the \$5.19 level last posted in November 2023 to mark the end of harvest.

That \$5.19 \(^3\)4 high was marked by the \$4.46 \(^1\)4 low on February 26; the capitulation low! Ever since that low the market had fought against the extreme idea of a carryover approaching 3.0 bilbu given the non-existent sales of corn to Chin; that idea was thwarted in the recent WASDE report December futures were further aided by the March 28 low acreage report by the USDA and posted a massive key reversal higher. Key reversals are most often a signal of something fundamentally important to further price direction. An up reversal is positive, a down reversal is negative. Especially important is if it occurs at a point of price-interest.

Yesterday prices of most commodities acted as if there was more up and away ahead of us, but prices collapsed in wide trading ranges as if to make a statement. November soybeans had a 20 cent range closing near the lows while both July wheat and December corn had massive daily reversals closing well below previous day's lows. For December futures it had another key element.

December corn futures had rallied 50 cents/bu since February 26; old crop July did as well. For the producer with corn in the bin he proved smarter than the speculator who had been

reported to have been short expecting the farmer to capitulate; most did not. The spec was driven out of the market and prices were to the advantage of the holder of the cash commodity either in the bin or growing in the field; once again reflecting why farms own land and most specs do not!!!

December futures rallied and exceeded the 61.8% retracement of the whole move from post-harvest high to the February 26 capitulation. In trying to analyze when to hold'em and when to fold'em, this type of analysis has proven profitable over the years without agonizing over all the daily, often trivial, fundamentals spewed out in the media. It is not perfect but worth the effort. In this case, 50 cents is \$100/ac on those bushels held in waiting. I doubt there is a "fund" out there with that kind of results?

So what does this all mean? It says graphically that if/when prices exceed today's highs closing twice in succession above those highs, something has changed to make today's prices look cheap, not expensive. A similar analysis can be made in wheat, beans, canola, soy meal and soy oil, with perhaps similar but different decisions—a matter for another week perhaps.

Additionally, the chart below shows the relative strength of December corn (RSI). Of note is the fact that while corn made new highs, the RSI did not; this is called bearish divergence and a signal that something is interfering with the uptrend, causing more sellers than buyers.