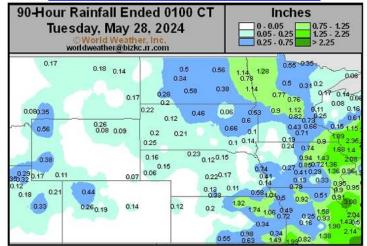

#### **U.S. NORTHERN PLAINS PRECIPITATION**

• Torrential rain fell in Bangladesh from Tropical Cyclone Remal during the weekend; flooding caused damage to property and agriculture

- Excessive rain and flooding impacted portions of Luzon Island and Samar Island, Philippines during the weekend due to Typhoon Ewiniar more than 17.00 inches occurred southeast of Manila
- U.S. rainfall was excessive from southeastern Missouri and southern Illinois to the Tennessee River Basin where 1.00 to more than 4.00 inches resulted with a local amount of 5.70 inches in interior southern Illinois
- Australia is poised to receive timely rainfall in winter wheat, barley and canola areas during the next two weeks
- Rain in the west-central and southwestern U.S. Plains may come too late for this year's wheat production in dryland fields, though some grain quality improvement is expected; the moisture will be good for summer crops
- West Texas will get some rain in the next ten days, although areas near the New Mexico border may not get nearly as much rain as is needed
- Central Europe will continue rainy this week with flood potentials rising in Germany, northern Italy and the Alps
- Argentina weather was quite cold and dry during the weekend; some warming is expected as dry conditions prevail
- Brazil weather was briefly wetter in the south half of crop country during the weekend as cooler air arrived
  - $\,\circ\,$  This week will trend warmer and drier once again