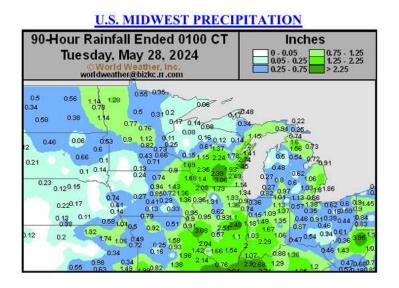

### PRECIPITATION AND TEMPERATURE MAPS

• Torrential rain fell in Bangladesh from Tropical Cyclone Remal during the weekend; flooding caused damage to property and agriculture

- Excessive rain and flooding impacted portions of Luzon Island and Samar Island, Philippines during the weekend due to Typhoon Ewiniar more than 17.00 inches occurred southeast of Manila
- U.S. rainfall was excessive from southeastern Missouri and southern Illinois to the Tennessee River Basin where 1.00 to more than 4.00 inches resulted with a local amount of 5.70 inches in interior southern Illinois
- Australia is poised to receive timely rainfall in winter wheat, barley and canola areas during the next two weeks
- Rain in the west-central and southwestern U.S. Plains may come too late for this year's wheat production in dryland fields, though some grain quality improvement is expected; the moisture will be good for summer crops
- West Texas will get some rain in the next ten days, although areas near the New Mexico border may not get nearly as much rain as is needed
- Central Europe will continue rainy this week with flood potentials rising in Germany, northern Italy and the Alps
- Argentina weather was quite cold and dry during the weekend; some warming is expected as dry conditions prevail
- Brazil weather was briefly wetter in the south half of crop country during the weekend as cooler air arrived
  - $\,\circ\,$  This week will trend warmer and drier once again