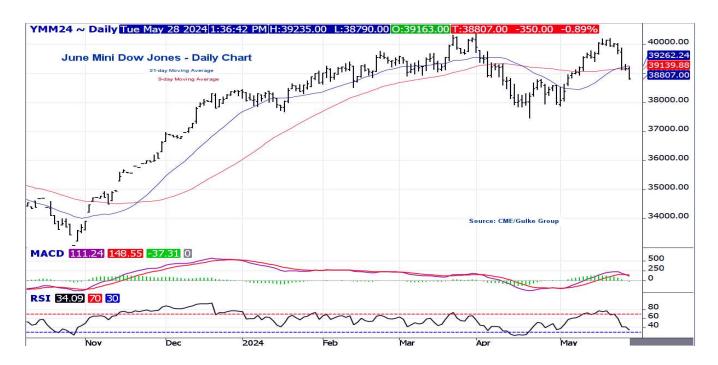

# **Technically Speaking:**

#### **COMMENTS:**

**Market Carry/Prices:** In N IL cash corn prices are flat with a carry now to Sept 1 of 21 cents--- this is 19 cents less than some a couple months ago. Soybeans are worth less over time! Both old and new crop corn have risen since Feb 16<sup>th</sup>—Feb 28 as have old and new crop soybeans. Focusing on majority of hedges on new crop futures for both old and new crop corn and beans has worked over time. Both appear to have made their pre—summer highs with yesterday added to that outlook. A discussion on the fundamentals is referenced above. Charts are updated as well including palm oil and DJIA for reference.