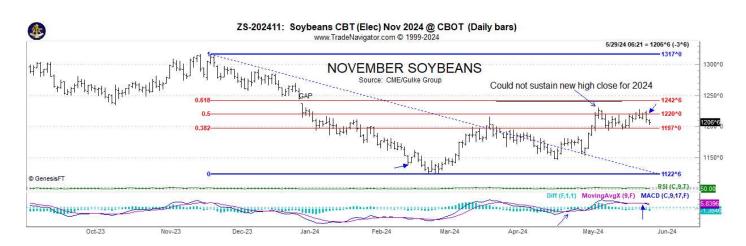

SOYBEANS: July and November futures did post significant daily key reversals lower. In addition both contracts tried and failed to close into new highs for May. July tried to get above \$12.50 and November closed dangerously close to \$12.00 after its failure. SOY COMPLEX: About the time the shorts in meal got their heads handed to them, July meal posted its massive daily key reversal after exceeding its highs for May, only to fail and fall with a vengeance. Markets are like that; they go against the grain until margin money is exhausted. Discussion amongst traders last week was that maybe meal would not succumb to S American harvest. Soy oil was higher giving new life again to the bio-diesel craze. A dangerous spread over last few months but maybe it is time to be short meal/long oil, but only if you have deep pockets as S America will be selling beans, and meal regardless of the ultimate crop size. Argentina meal is reported \$28 FOB under the Gulf than US! WHEAT: Like the energizer bunny, wheat keeps on ticking as news continues to support prices. Researching WASDE reports over the years shows Russia doesn't continue to grow

BOTTOM LINE: We have fundamental evidence evolving that has made wheat a food-grain and not competitive as a feed-grain. That may give the boost to corn that was unseen by the market until last month. Corn has a planting problem with excessive moisture in spots putting a 181 yield in question especially if weather forecasters are close in suggesting a warmer drier spell ahead. Late planted corn yielded well in recent past, but June plantings historically were never desired. This leaves soybeans at the mercy of extra acres in the US while still being uncompetitive globally with S America. Time and weather may fix that, but today's action says beware if you have beans left in the bin.