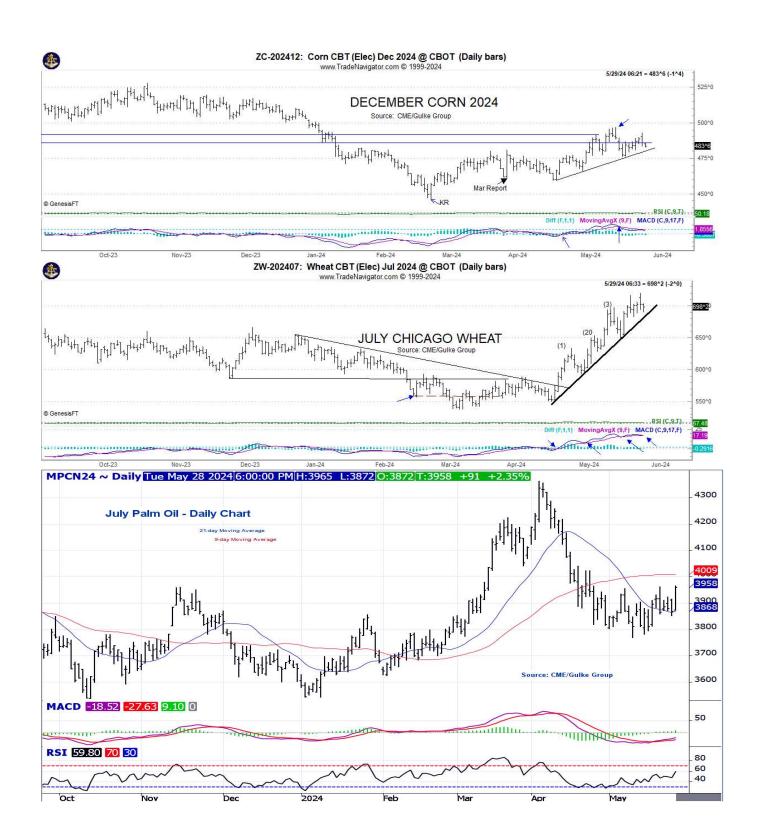

record wheat crops year after year after year after year. They fail as well and this seems to be the year. Prices are encouraging enough to have turned monthly bias long for the first time since getting sell signals in June 2023. It's a long way to \$12 Chicago futures, but wheat is giving the market a heads up to be alert. Wheat does that: gives a buy signal longer term with no apparent rationale until its ship has sailed. It is always dangerous to be long any market as a producer, but speculators are slowly finding it is equally dangerous to be outright short on paper with no production to offset. Any pullback will be viewed with interest.

#### **COMMENTS:**

**Market Carry/Prices:** In N IL cash corn prices are flat with a carry now to Sept 1 of 21 cents--- this is 19 cents less than some a couple months ago. Soybeans are worth less over time! Both old and new crop corn have risen since Feb 16<sup>th</sup>—Feb 28 as have old and new crop soybeans. Focusing on majority of hedges on new crop futures for both old and new crop corn and beans has worked over time. Both appear to have made their pre—summer highs with yesterday added to that outlook. A discussion on the fundamentals is referenced above. Charts are updated as well including palm oil and DJIA for reference.