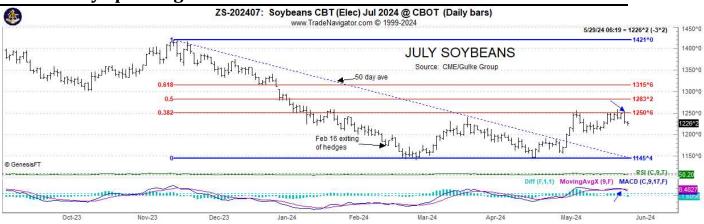

SOYBEANS: July and November futures did post significant daily key reversals lower. In addition both contracts tried and failed to close into new highs for May. July tried to get above \$12.50 and November closed dangerously close to \$12.00 after its failure. SOY COMPLEX: About the time the shorts in meal got their heads handed to them, July meal posted its massive daily key reversal after exceeding its highs for May, only to fail and fall with a vengeance. Markets are like that; they go against the grain until margin money is exhausted. Discussion amongst traders last week was that maybe meal would not succumb to S American harvest. Soy oil was higher giving new life again to the bio-diesel craze. A dangerous spread over last few months but maybe it is time to be short meal/long oil, but only if you have deep pockets as S America will be selling beans, and meal regardless of the ultimate crop size. Argentina meal is reported \$28 FOB under the Gulf than US! WHEAT: Like the energizer bunny, wheat keeps on ticking as news continues to support prices. Researching WASDE reports over the years shows Russia doesn't continue to grow

BOTTOM LINE: We have fundamental evidence evolving that has made wheat a food-grain and not competitive as a feed-grain. That may give the boost to corn that was unseen by the market until last month. Corn has a planting problem with excessive moisture in spots putting a 181 yield in question especially if weather forecasters are close in suggesting a warmer drier spell ahead. Late planted corn yielded well in recent past, but June plantings historically were never desired. This leaves soybeans at the mercy of extra acres in the US while still being uncompetitive globally with S America. Time and weather may fix that, but today's action says beware if you have beans left in the bin.

**Yesterday's Trades: Soybeans** – For 2024, sold 10% SX at 1209 ½ and sold 10% SX 1220 calls at 54 5/8.

ADVICE: No new advice but markets showing signs of weakening, including Chicago wheat which failed to sustain a trade above \$7 in July. July flashing warning signs of bearish divergence as well. For 2025 crop, wheat is offering opportunities that probably won't be there in 13 months---worth considering. Markets were negative yesterday with some follow-through across the board this morning. The CNF Chart above shows over time we get less competitive—source Phillips Analytics. Markets have to catch here (especially wheat) or we will likely add to hedge coverages for corn and soybeans on a Mid-day as price action continues negative going into month end.