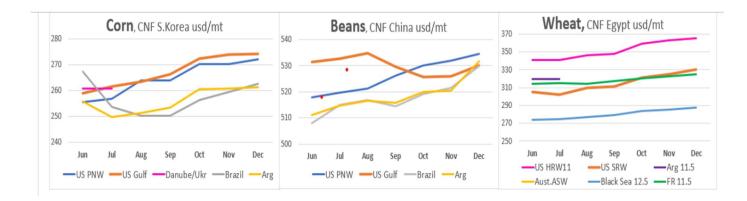

**Yesterday's Trades: Soybeans** – For 2024, sold 10% SX at 1209 ½ and sold 10% SX 1220 calls at 54 5/8.

ADVICE: No new advice but markets showing signs of weakening, including Chicago wheat which failed to sustain a trade above \$7 in July. July flashing warning signs of bearish divergence as well. For 2025 crop, wheat is offering opportunities that probably won't be there in 13 months---worth considering. Markets were negative yesterday with some follow-through across the board this morning. The CNF Chart above shows over time we get less competitive—source Phillips Analytics. Markets have to catch here (especially wheat) or we will likely add to hedge coverages for corn and soybeans on a Mid-day as price action continues negative going into month end.