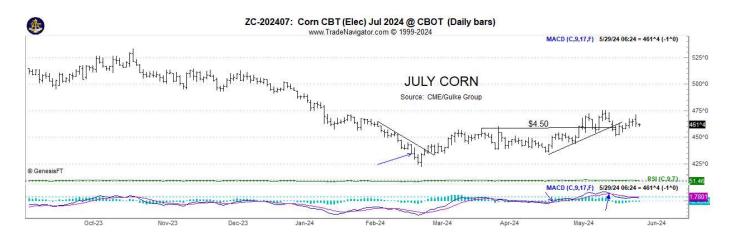

CORN: Both old crop July and new crop December had wide 10 cent + ranges with closes barely escaping posting daily key reversals down. Both started out taking out last week's highs but failed and closd near the lows. This is not a good way to end the last week of trading for May.

BOTTOM LINE: We have fundamental evidence evolving that has made wheat a food-grain and not competitive as a feed-grain. That may give the boost to corn that was unseen by the market until last month. Corn has a planting problem with excessive moisture in spots putting a 181 yield in question especially if weather forecasters are close in suggesting a warmer drier spell ahead. Late planted corn yielded well in recent past, but June plantings historically were never desired. This leaves soybeans at the mercy of extra acres in the US while still being uncompetitive globally with S America. Time and weather may fix that, but today's action says beware if you have beans left in the bin.