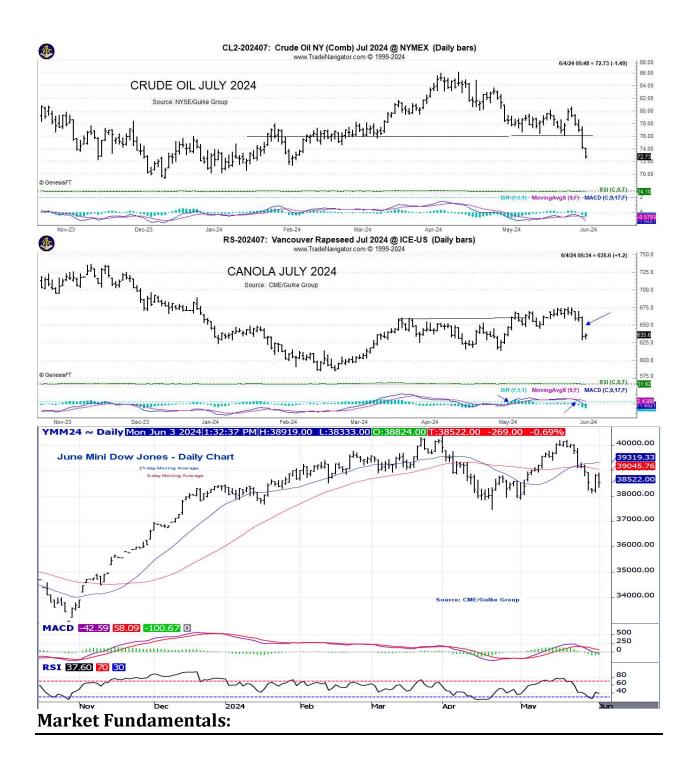

## **COMMENTS:** We learned once again markets change quickly!

- Export loadings report showed good amounts of corn and sorghum physically leaving our ports with wheat and soybeans respectable, although soybeans still 8 mmt short of last year's poor exports suggesting USDA has room lower exports in subsequent WASDE reports.
- Oilseed (biofuel feed stocks) had a terrible day with Canola dropping more in one day that witness in years. Soybeans down hard as well with Palm Oil surging higher yesterday.
- Stock market indices have failed to turn positive in spite of violent move Friday and are weaker overnight.
  - o Bias still negative but volatile markets don't die easily.
- Crude oil has fallen \$8/barrel (10%) in last four days—HO and RBOB followed
- New crop corn and soybeans lost more in last 5 days than they gained in 3 weeks losing all of gains made in May, and are in danger of testing April lows.
  - Basis actually improved on the down draft
- Wheat, all classes, further supported that highs were posted last week with Friday's key reversals lower getting good follow-through.
- Observation: Overall markets act as if economies weaker or more suspect day by day with indications Biden trying to pull rabbits out of the hat

- (Ukraine/Russian deal ---Israeli war pause) ahead of election, and got religion regarding boarder!!!!
- Weather still in play here and in Russia with increasing odds of PP evolving in upper Midwest (IA/MN). The 10-day forecast suddenly look drier or at least a lot less wet helping planting but also nearing the mid-June area where some thought 30-45 days ago weather would switch to warmer/drier. It will get hot on west coast