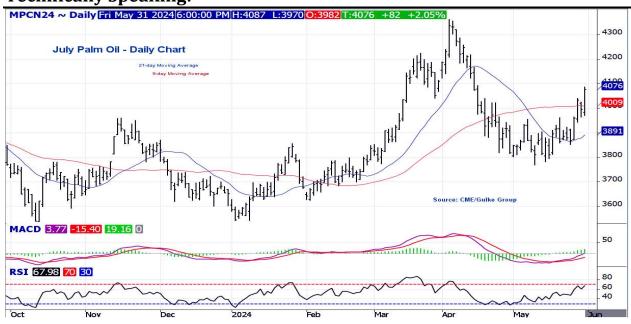

# **Technically Speaking:**

| GRAIN     | 05/30/2024 | WEEK ENDING<br>05/23/2024 | 06/01/2023 |             | PREVIOUS<br>MARKET YEAR<br>TO DATE |  |
|-----------|------------|---------------------------|------------|-------------|------------------------------------|--|
| BARLEY    | 548        | 0                         | 0          | 3,376       | 2,154                              |  |
| CORN      | 1,374,391  | 1,130,328                 | 1,206,808  | 37,741,401  | 29,933,640                         |  |
| FLAXSEED  | 24         | 0                         | 0          | 72          | 200                                |  |
| MIXED     | 0          | 0                         | 0          | 572         | 0                                  |  |
| OATS      | 0          | 599                       | 0          | 4,593       | 6,686                              |  |
| RYE       | 0          | . 0                       | 0          | 72          | 0                                  |  |
| SORGHUM   | 67,850     | 49,579                    | 49,861     | 4,962,114   | 1,719,760                          |  |
| SOYBEANS  | 348,644    | 221,997                   | 222,305    | 40,294,971  | 48,694,712                         |  |
| SUNFLOWER | 384        | 0                         | 100        | 6,485       | 2,608                              |  |
| WHEAT     | 416,010    | 398,904                   | 304,400    | 18,709,295  | 19,801,058                         |  |
| Total     | 2,207,851  | 1,801,407                 | 1,783,474  | 101,722,951 | 100,160,818                        |  |
|           |            |                           |            |             |                                    |  |

## **COMMENTS:** We learned once again markets change quickly!

- Export loadings report showed good amounts of corn and sorghum physically leaving our ports with wheat and soybeans respectable, although soybeans still 8 mmt short of last year's poor exports suggesting USDA has room lower exports in subsequent WASDE reports.
- Oilseed (biofuel feed stocks) had a terrible day with Canola dropping more in one day that witness in years. Soybeans down hard as well with Palm Oil surging higher yesterday.
- Stock market indices have failed to turn positive in spite of violent move Friday and are weaker overnight.
  - o Bias still negative but volatile markets don't die easily.
- Crude oil has fallen \$8/barrel (10%) in last four days—HO and RBOB followed
- New crop corn and soybeans lost more in last 5 days than they gained in 3 weeks losing all of gains made in May, and are in danger of testing April lows.
  - Basis actually improved on the down draft
- Wheat, all classes, further supported that highs were posted last week with Friday's key reversals lower getting good follow-through.
- Observation: Overall markets act as if economies weaker or more suspect day by day with indications Biden trying to pull rabbits out of the hat