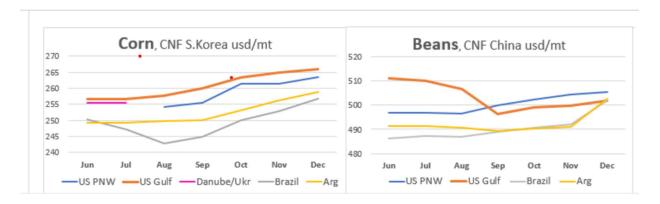

Seems like the US is still in line for corn exports, but the CNF (source Phillips Analytics) above shows the difficulty especially for soybeans sourced out of the US. Weather effect on crop ratings showing up a little in yesterday 's report shown above. Markets closed tomorrow but trade tomorrow night so would expect the turnaround Tuesday scenario gains some traction. We have lightened the hedges recently and we'll wait one more day—until Wed to look at remaining CZ2024 hedges. The spec table is now largely short grains but with CZ now long. Beans hit a new short trigger yesterday as did meal and wheat. Mpls wheat at mid-April lows again.