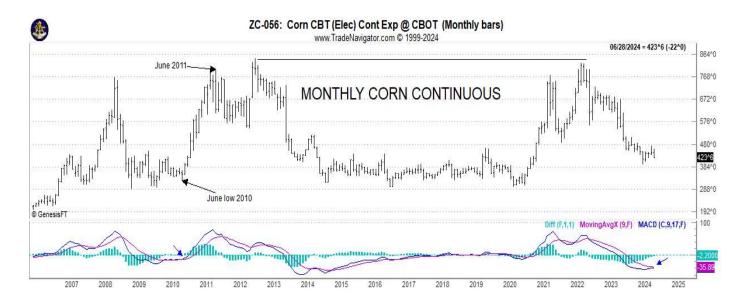

#### **COMMENTS:**

Some important technical and fundamental prices that had formed over the last six months with seemingly solid resistance and areas that should have found support both again from a fundamental supply and demand situation and technically providing rationale to wait for Friday's report to make any new selling decisions. That was all destroyed yesterday as support levels gave way without much effort, on rains over areas that needed it while flooding perhaps a million acres that will likely show up as failed acres over time.

The market seemingly is saying that there is nothing in the offing, including Friday's report that will matter in the long run to get a significant recovery let alone a change in the long term 18-month downtrends. It is as if we have all the S American crops info we need as well as concerns for wheat in Russia let along implications of the on-going war and we have grown, harvested and put another record crop in the bin. It is difficult to find any year similar to where Ag grains and oilseeds were biased so negatively going into the June acreage/stocks report. The only one that comes to mind was in 2011. Prices slid down into the June  $30^{th}$  report only to reverse and put \$4.00 on the price.

Note today as back in 2011 the media was biased so negatively that projections of \$2.70 corn was in the offing. We even had clients call and ask what the heck we were thinking lifting hedges into what everyone knew was going to be a negative report. Also this month as in 2011 there was an odd circumstance where the monthly buy signal was close at hand. Just saying!!!