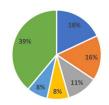

## **2024 Corn Planted Acreage**

Thousand Acres and Percent Change from Previous Estimate

# USDA