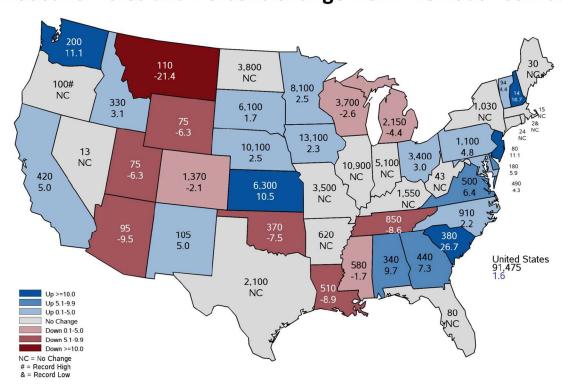

## **2024 Corn Planted Acreage**

Thousand Acres and Percent Change from Previous Estimate

# USDA