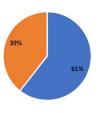

## June 2024 Soybeans Stocks

|                                  | June 1<br>Total<br>(1,000 Bu) | June 1<br>On-Farm | June 1<br>Off-Farm |
|----------------------------------|-------------------------------|-------------------|--------------------|
| United States                    | 969,987                       | 466,000           | 503,987            |
| % Change from<br>Previous Season | ↑ 21.8                        | <b>↑</b> 44.4     | ↑ 6.4              |

|           |            |              | Top 5 | States - By Total Stocks |            |        |            |              |      |  |  |  |
|-----------|------------|--------------|-------|--------------------------|------------|--------|------------|--------------|------|--|--|--|
|           | June       |              | Jun   | e 1                      |            | June 1 |            |              |      |  |  |  |
|           | Total      |              |       | On-F                     | arm        |        | Off-Farm   |              |      |  |  |  |
|           | (1,000 Bu) | %            | ΔΡΥ   | (1,000 Bu)               | %          | ΔΡΥ    | (1,000 Bu) | %            | ΔΡΥ  |  |  |  |
| Iowa      | 174,911    | 1            | 22.4  | 83,000                   | $\uparrow$ | 59.6   | 91,911     | $\uparrow$   | 1.1  |  |  |  |
| Illinois  | 158,566    | 1            | 46.2  | 66,000                   | 1          | 55.3   | 92,566     | 1            | 40.3 |  |  |  |
| Minnesota | 108,510    | 1            | 46.5  | 68,000                   | 1          | 61.9   | 40,510     | $\uparrow$   | 26.2 |  |  |  |
| Ohio      | 76,593     | 1            | 24.8  | 39,000                   | 1          | 62.5   | 37,593     | 1            | 0.7  |  |  |  |
| Indiana   | 73,706     | $\downarrow$ | 1.6   | 38,000                   | $\uparrow$ | 18.8   | 35,706     | $\downarrow$ | 16.8 |  |  |  |

June 1, 2024 Soybean Total Stocks By State

■ Iowa ■ Illinois ■ Minnesota ■ Ohio ■ Indiana ■ Other

June 1, 2024 Soybean Stocks By Position

On-Farm Off-Farm