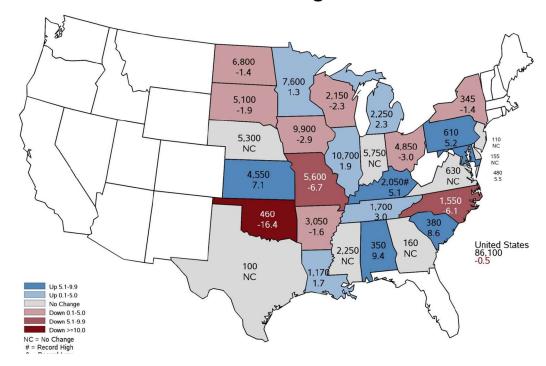

## **2024 Soybean Planted Acreage**

## Thousand Acres and Percent Change from Previous Estimate