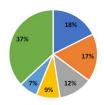

## June 2024 Corn Stocks

|                                  | June 1<br>Total<br>(1,000 Bu) | June 1 On-Farm (1,000 Bu) | June 1<br>Off-Farm<br>(1,000 Bu) |
|----------------------------------|-------------------------------|---------------------------|----------------------------------|
| United States                    | 4,993,173                     | 3,026,000                 | 1,967,173                        |
| % Change from<br>Previous Season | ↑ 21.7                        | ↑ 36.5                    | <b>↑</b> 4.3                     |

|           |                   |            | Top 5      | States - B |            |            |         |              |      |  |
|-----------|-------------------|------------|------------|------------|------------|------------|---------|--------------|------|--|
|           | June              | e 1        |            | June       | e 1        |            | June 1  |              |      |  |
|           | Tot               |            | On-F       | arm        | 1          | Off-Farm   |         |              |      |  |
|           | (1,000 Bu) % Δ PY |            | (1,000 Bu) | %          | ΔΡΥ        | (1,000 Bu) | %       | ΔΡΥ          |      |  |
| Iowa      | 879,608           | $\uparrow$ | 11.8       | 570,000    | $\uparrow$ | 35.7       | 309,608 | $\downarrow$ | 15.5 |  |
| Illinois  | 874,822           | $\uparrow$ | 43.6       | 445,000    | $\uparrow$ | 71.2       | 429,822 | $\uparrow$   | 23.1 |  |
| Minnesota | 618,797           | $\uparrow$ | 23.7       | 460,000    | $\uparrow$ | 26.0       | 158,797 | $\uparrow$   | 17.3 |  |
| Nebraska  | 433,366           | 1          | 5.3        | 250,000    | $\uparrow$ | 8.7        | 183,366 | 1            | 1.0  |  |
| Indiana   | 339,154           | 1          | 15.6       | 205,000    | 1          | 28.1       | 134,154 | $\uparrow$   | 0.7  |  |

June 1, 2024 Corn Total Stocks By State

■ Iowa ■ Illinois ■ Minnesota ■ Nebraska ■ Indiana ■ Other

June 1, 2024 Corn Stocks By Position

On-Farm Off-Farm