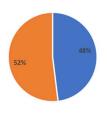

June 1, 2024 Corn Total Stocks By State

■ Iowa ■ Illinois ■ Minnesota ■ Nebraska ■ Indiana ■ Other

June 1, 2024 Corn Stocks By Position

On-Farm Off-Farm

June 1, 2024 Soybean Total Stocks By State

■ Iowa ■ Illinois ■ Minnesota ■ Ohio ■ Indiana ■ Other

June 1, 2024 Soybean Stocks By Position

On-Farm Off-Farm