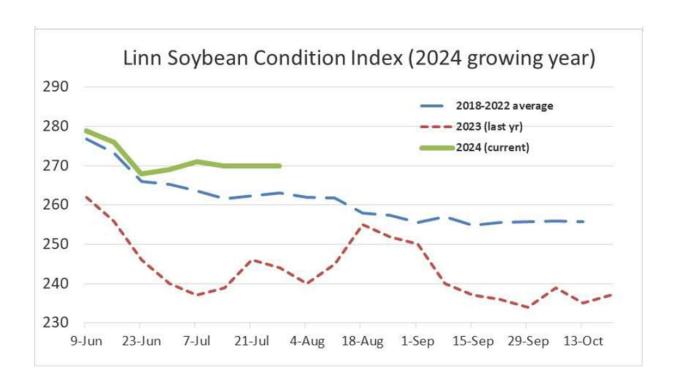

<sup>\*\*</sup>Represents 92% of 2023 acreage

**Soybean Conditions** 

|                        | This Wee | k's Condition | Change from | *LAST WEEK* |  |  |
|------------------------|----------|---------------|-------------|-------------|--|--|
| State                  | Poor-VP  | Good-Excel.   | P-VP Chng   | G-E Chng    |  |  |
| AR                     | 6%       | 71%           | +0%         | +2%         |  |  |
| IL                     | 7%       | 72%           | +0%         | -4%         |  |  |
| IN                     | 7%       | 69%           | -1%         | +1%         |  |  |
| IA                     | 5%       | 76%           | +0%         | +2%         |  |  |
| KS                     | 11%      | 62%           | +5%         | -6%         |  |  |
| KY                     | 10%      | 62%           | -2%         | +0%         |  |  |
| LA                     | 3%       | 83%           | -1%         | -2%         |  |  |
| MI                     | 7%       | 59%           | +1%         | -4%         |  |  |
| MN                     | 11%      | 60%           | -1%         | +3%         |  |  |
| MS                     | 6%       | 65%           | -2%         | +2%         |  |  |
| MO                     | 7%       | 75%           | +1%         | -4%         |  |  |
| NE                     | 7%       | 75%           | +1%         | +0%         |  |  |
| NC                     | 21%      | 50%           | +0%         | +5%         |  |  |
| ND                     | 11%      | 51%           | +4%         | -7%         |  |  |
| ОН                     | 7%       | 63%           | +0%         | -5%         |  |  |
| SD                     | 10%      | 72%           | +2%         | +2%         |  |  |
| TN                     | 15%      | 60%           | -1%         | +2%         |  |  |
| WI                     | 8%       | 60%           | +0%         | +0%         |  |  |
| US Average*            | 8%       | 67%           | +0%         | -1%         |  |  |
| US this date last year | 15%      | 52%           | XXX         | XXX         |  |  |

Soybean G/E ratings were lowered overall by 1% and I see some cracks in some important states although the bears will say that more important states improved than declined. As we all know August weather is critical, but the crop is going into August in good shape. The same can be said about soybeans as in corn as today we traded just above yesterday's low of \$10.18 but unlike corn there is nothing but air below that unless you go back a few years on a non-continuous chart.