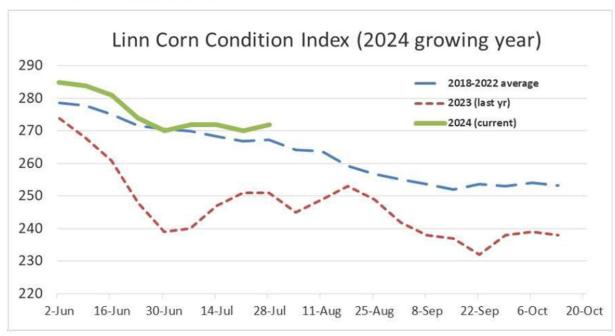

## **Corn Conditions**

|                        | This Wee | k's Condition | Change from | *LAST WEEK* |  |
|------------------------|----------|---------------|-------------|-------------|--|
| State                  | Poor-VP  | Good-Excel.   | P-VP Chng   | G-E Chng    |  |
| CO                     | 20%      | 50%           | +6%         | -10%        |  |
| IL                     | 6%       | 76%           | -2%         | +1%         |  |
| IN                     | 7%       | 70%           | -1%         | +1%         |  |
| IA                     | 4%       | 77%           | -1%         | +2%         |  |
| KS                     | 17%      | 52%           | +2%         | -5%         |  |
| KY                     | 11%      | 64%           | +0%         | +0%         |  |
| MI                     | 4%       | 66%           | +1%         | -2%         |  |
| MN                     | 11%      | 58%           | -1%         | +0%         |  |
| MO                     | 8%       | 78%           | +0%         | +0%         |  |
| NE                     | 10%      | 74%           | +1%         | -1%         |  |
| NC                     | 63%      | 17%           | -3%         | +2%         |  |
| ND                     | 7%       | 65%           | +2%         | -5%         |  |
| ОН                     | 5%       | 66%           | -1%         | +1%         |  |
| PA                     | 2%       | 83%           | -10%        | +9%         |  |
| SD                     | 7%       | 72%           | +1%         | +3%         |  |
| TN                     | 19%      | 55%           | -3%         | +4%         |  |
| TX                     | 26%      | 43%           | +6%         | -7%         |  |
| WI                     | 9%       | 62%           | -1%         | +1%         |  |
| US Average*            | 9%       | 68%           | -1%         | +1%         |  |
| US this date last year | 15%      | 55%           | XXX         | XXX         |  |

Corn: People like to talk about how the weekly ratings do not mean much and are far from the truth a lot of the time, but the market does pay attention to the numbers as a source of information. Expectations were for corn G/E conditions to be flat to slightly lower while the USDA came in at 1% better. Silking is at 77%, which is about the same as last year with better conditions ratings. That tells the market that a huge part of the US corn crop got through the July pollinating period quite favorably. Now the August pod filling comes into question as there is still talk of warmer August temperatures. The end of the month trading has not been kind to the futures over the last few months and it looks like more of the same. We traded just above yesterday's lows, and I would not be surprised if we do not test the month low of \$4.03. It will be important to see what the trade does for the beginning of August and of course we do not want to see early August trading below the July lows. Both the weekly and monthly technically are worrisome.