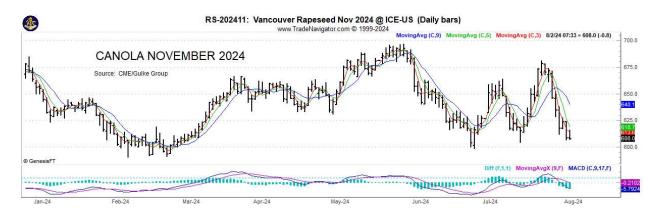

WHEAT: Place Sell stop for 10% of 2023 and 2024 in WZ Chicago at \$5.45 for all classes.

CANOLA: In spite of ideas of dryness in Canada, Canola has lost all that weather premium.

COMMENTS: Volatility affecting economic stuff now---remember if owners of funds want to take profits, they will get the close today---buyers aren't likely to buy big dips with economy now uncertain. Spec table leaning short. Stone X along with other increasing yields ---something we already know---so market direction from here hangs in the balance. We are aware of what it will look like in 2025 and spent a lot of time yesterday discussing.