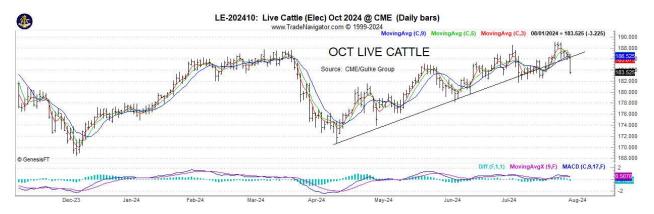

#### **GRAINS:**

- CORN needs to close above \$4.02 ½ today
- SOYBEANS need to sustain close over \$10.30—China finally buying for 2024/25 as basis in Brazil helping US.
- MEATS. LC and FC reflecting consumer pushback now or in future. Hogs benefit but tenuous.