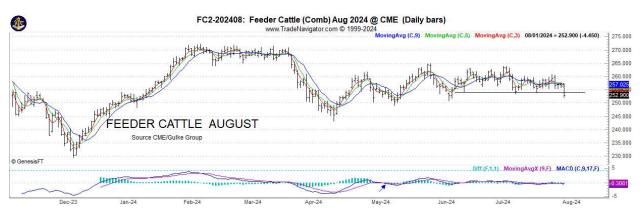

#### **GRAINS:**

- CORN needs to close above \$4.02 ½ today
- SOYBEANS need to sustain close over \$10.30—China finally buying for 2024/25 as basis in Brazil helping US.
- MEATS. LC and FC reflecting consumer pushback now or in future. Hogs benefit but tenuous.