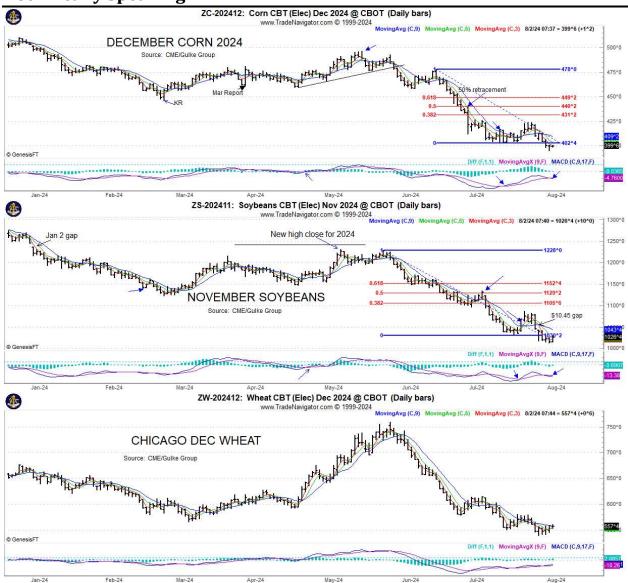

Yesterday's Trades: No new trades

ADVICE: Tough to find anything positive but prices near bankruptcy levels for both US and S America.

CORN: sell 10% 2023 and 2024 at \$4.02  $\frac{1}{2}$  Dec futures. Cancel if not filled by 12:30 noon an replace with a sell stop \$3.98  $\frac{1}{2}$ .

SOYBEANS: Critical \$10.30 SX must be exceeded to get a chance at a \$10.45 trade. Sell 10% 2024 crop at \$\$10.29 and place sell stop for 10% SX at \$10.16—cancel 10.29 if 10.16 is filled first. China finally buying for 2024/25

WHEAT: Place Sell stop for 10% of 2023 and 2024 in WZ Chicago at \$5.45 for all classes.

CANOLA: In spite of ideas of dryness in Canada, Canola has lost all that weather premium.

COMMENTS: Volatility affecting economic stuff now---remember if owners of funds want to take profits, they will get the close today---buyers aren't likely to buy big dips with economy now uncertain. Spec table leaning short. Stone X along with other increasing yields ---something we already know---so market direction from here hangs in the balance. We are aware of what it will look like in 2025 and spent a lot of time yesterday discussing.

#### **GRAINS:**

- CORN needs to close above \$4.02 ½ today
- SOYBEANS need to sustain close over \$10.30—China finally buying for 2024/25 as basis in Brazil helping US.
- MEATS. LC and FC reflecting consumer pushback now or in future. Hogs benefit but tenuous.