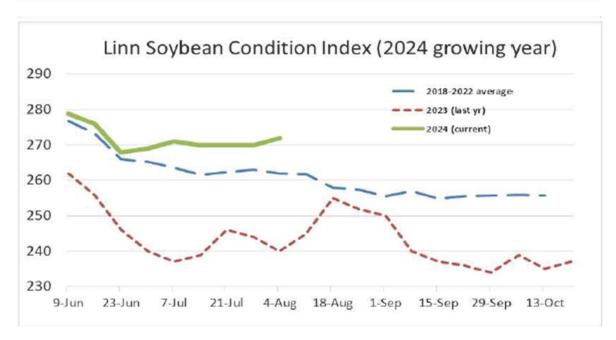

#### Source: Nass and Linn & Associates

<sup>\*\*</sup>Represents 92% of 2023 acreage

Soybean Conditions

|                        |         | Conditio      |           | AL BOTHLEFILL |  |
|------------------------|---------|---------------|-----------|---------------|--|
|                        |         | k's Condition |           | *LAST WEEK*   |  |
| State                  | Poor-VP | Good-Excel.   | P-VP Chng | G-E Chng      |  |
| AR                     | 6%      | 73%           | +0%       | +2%           |  |
| IL.                    | 6%      | 75%           | -1%       | +3%           |  |
| IN                     | 7%      | 68%           | +0%       | -1%           |  |
| IA                     | 5%      | 76%           | +0%       | +0%           |  |
| KS<br>KY<br>LA<br>MI   | 13%     | 59%           | +2%       | -3%           |  |
| KY                     | 9%      | 64%           | -1%       | +2%           |  |
| LA                     | 3%      | 83%           | +0%       | +0%           |  |
| MI                     | 10%     | 60%           | +3%       | +1%           |  |
| MN                     | 9%      | 63%           | -2%       | +3%           |  |
| MS                     | 5%      | 71%           | -1%       | +6%           |  |
| MO                     | 8%      | 74%           | +1%       | -1%           |  |
| NE                     | 7%      | 73%           | +0%       | -2%           |  |
| NC                     | 20%     | 50%           | -1%       | +0%           |  |
| ND                     | 7%      | 61%           | -4%       | +10%          |  |
| OH                     | 8%      | 63%           | +1%       | +0%           |  |
| SD                     | 9%      | 68%           | -1%       | -4%           |  |
| TN                     | 13%     | 64%           | -2%       | +4%           |  |
| WI                     | 8%      | 60%           | +0%       | +0%           |  |
| US Average*            | 8%      | 68%           | +0%       | +1%           |  |
| US this date last year | 14%     | 54%           | xxx       | xxx           |  |