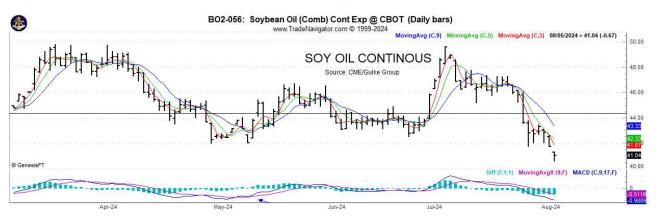

# **Technically Speaking:**

- CORN: We'd like to see two strong closes in a row especially over \$4.05 ½; we got one yesterday. The key reversal low yesterday at \$3.96 is key short-term support.
- SOYBEANS: yesterday's lows are important but the whole complex seems suspect including canola.
- WHEAT: yesterday's lows also key--- Middle East tensions are likely supportive, for now
- Canola: broke last levels of support in RSX --- and is testing 2024 lows for the year---
  - o in fact, all edible oils, canola, palm, and soy oil are collapsing
- MEATS—FC, LC were down hugely at times----hogs were lower but rallied. Recession fears finally in affect and suggesting current buyers of steak won't be eating it in Jan/Feb—hogs, chicken was benefiting and the retention in heifers suspect.