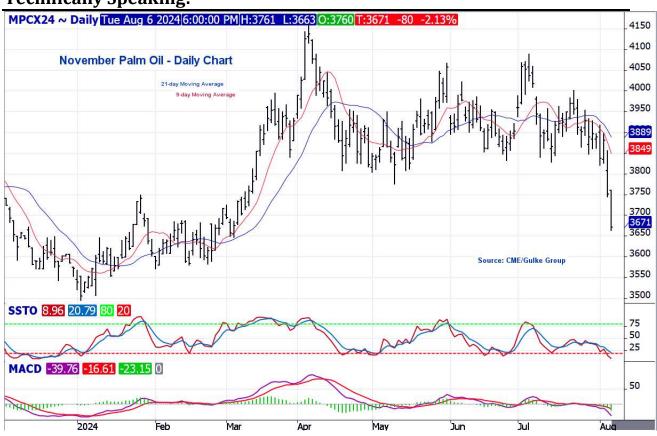

# **Technically Speaking:**

- CORN: We'd like to see two strong closes in a row especially over \$4.05 ½; we got one yesterday. The key reversal low yesterday at \$3.96 is key short-term support.
- SOYBEANS: yesterday's lows are important but the whole complex seems suspect including canola.
- WHEAT: yesterday's lows also key--- Middle East tensions are likely supportive, for now
- Canola: broke last levels of support in RSX --- and is testing 2024 lows for the year---
  - o in fact, all edible oils, canola, palm, and soy oil are collapsing
- MEATS—FC, LC were down hugely at times----hogs were lower but rallied. Recession fears finally in affect and suggesting current buyers of steak won't be eating it in Jan/Feb—hogs, chicken was benefiting and the retention in heifers suspect.

**WEATHER:** Not a lot of positive price-impacting weather---Canada to get moisture which continues to be influencing Canola along with outside markets that are affecting biodiesel. Canola started its trend down long before the weather saw rain coming. Some good rains over parts of MN, WI solidifying excellent crops. Cooler weather with sun now further supporting the near complete bust for weather forecasters this year.