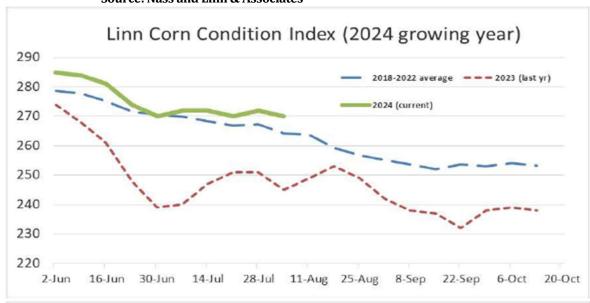

#### Source: Nass and Linn & Associates

### Corn Conditions

|                        | This Wee | k's Condition | Change from *LAST WEEK* |          |  |  |
|------------------------|----------|---------------|-------------------------|----------|--|--|
| State                  | Poor-VP  | Good-Excel.   | P-VP Chng               | G-E Chng |  |  |
| CO                     | 19%      | 50%           | -1%                     | +0%      |  |  |
| IL                     | 4%       | 81%           | -2%                     | +5%      |  |  |
| IN                     | 7%       | 70%           | +0%                     | +0%      |  |  |
| IA                     | 5%       | 77%           | +1%                     | +0%      |  |  |
| KS                     | 22%      | 47%           | +5%                     | -5%      |  |  |
| KY                     | 10%      | 68%           | -1%                     | +4%      |  |  |
| MI                     | 4%       | 61%           | +0%                     | -5%      |  |  |
| MN                     | 10%      | 58%           | -1%                     | +0%      |  |  |
| MO                     | 9%       | 77%           | +1%                     | -1%      |  |  |
| NE                     | 10%      | 70%           | +0%                     | -4%      |  |  |
| NC                     | 58%      | 20%           | -5%                     | +3%      |  |  |
| ND                     | 4%       | 73%           | -3%                     | +8%      |  |  |
| OH                     | 6%       | 64%           | +1%                     | -2%      |  |  |
| PA                     | 36%      | 57%           | +34%                    | -26%     |  |  |
| SD<br>TN               | 6%       | 67%           | -1%                     | -5%      |  |  |
| TN                     | 16%      | 57%           | -3%                     | +2%      |  |  |
| TX                     | 28%      | 35%           | +2%                     | -8%      |  |  |
| WI                     | 10%      | 61%           | +1%                     | -1%      |  |  |
| US Average*            | 10%      | 67%           | +1%                     | -1%      |  |  |
| US this date last year | 14%      | 57%           | XXX                     | XXX      |  |  |