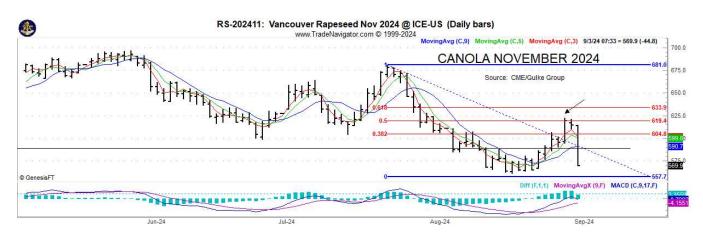

One shock perhaps is the volatility that yet exists with Sept corn deliveries now behind us and it is free to act independently. Huge carries exist in corn and soybeans and always in Chicago wheat to be addressed. But one item surfaced and that is China's retaliation against Canada causing a collapse in Canola prices; probably the biggest one day drop in our memory. **This may be a warning to the US and our Sect Ag to play down the UCO fiasco that is finally getting addressed---**see links below and RSX Canola chart above. US equities reacting negatively as we enter into last 60 days pre-election.

CHINA ANNOUNCES investigation into anti-dumping of Canola by Canada causing collapse overnight (down \$45/ton), in retaliation of Canadian tariffs.

https://farmpolicynews.illinois.edu/2024/08/epa-investigating-used-cooking-oil-import-authenticity/