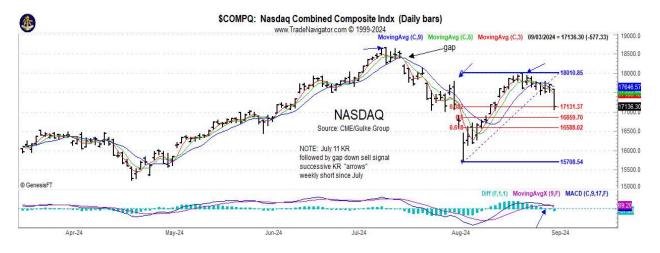

# **Technically Speaking:**

**STOCK INDICIES:** Note the tops came in July with KR down followed by gaps down followed by failures again at/near tops. Weekly studies turned down also in July and never went long again on the recoveries in August followed then by largest one day drop in decades. The DJIA (not shown) turning negative but has become the safe harbor for volatile stocks since July.