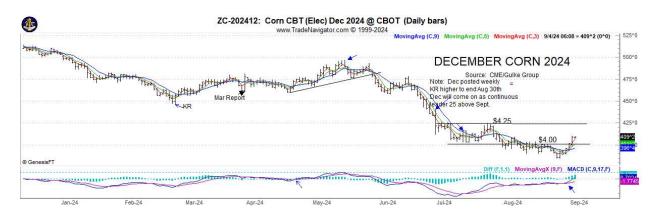

GRAINS/OILSEEDS: CZ posted weekly reversal higher. If CZ became lead contract on continuous basis on Sept 2, then weekly "gapped" higher on a continuous basis and would be very bullish technically. For SX turned long a couple weeks ago with upside target 10.41—1045. Soy meal has been in an inverted market waiting for Arg to take over with Soy oil in that disappointing UCO fiasco that is finally getting press just as China snubs Canada giving a warning again to the US proposed mega-sanctions by both political parties. Canola regained 50% of its resent collapse and fell \$45/ton in one day on China retaliation to Canada's tariffs on EV produced in China, but the huge move did not turn technical negative due to the quick collapse—it will take time but concerns mount as this could be warning to the US as well. Our sect of Ag seems concerned not to upset China by tariffi or forbidding UCO. Unreal!!! LG beginning to look like a downward stairs. LHogs filled the target gap and closed well above it---looks like consumer looking for cheaper meat?

**COMMENTS:** Tough to know the reason for strength yesterday. The drier and little warmer weather has the media saying that is the reason and debate goes on as to the WASDE reducing their yields, we doubt that will be the case. The canola/China/Canadia deal was bearish BO but Canola seeds were the focus not necessarily edible oils, but implications or warnings to the US were probably obvious. In the meantime, we have a new month and new front months CZ and SX governing the continuous look at price coming on with a weekly gap higher depending on when one moves to next futures –on the first or 15<sup>th</sup>---and then if CZ and SX will re-test where CU and SU go off the board. August lows for CU and SU look like probability of harvest lows. Then the question is whether the market will earn the carry or not—it didn't last year for sure--- can we repeat again? We are at much lower prices than one year ago but the market carry is huge regardless and the supply is more than adequate for now, so the carry looks attractive and an avenue for profits but due diligence and market action important. There are some problems with river levels affecting barge freight and the basis.