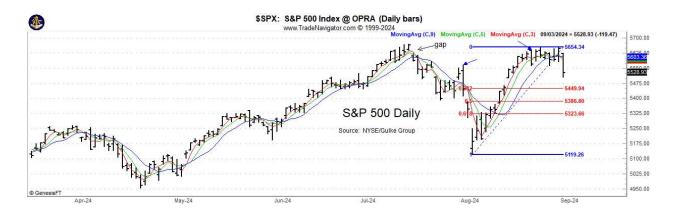

# **Technically Speaking:**

**STOCK INDICIES:** Note the tops came in July with KR down followed by gaps down followed by failures again at/near tops. Weekly studies turned down also in July and never went long again on the recoveries in August followed then by largest one day drop in decades. The DJIA (not shown) turning negative but has become the safe harbor for volatile stocks since July.