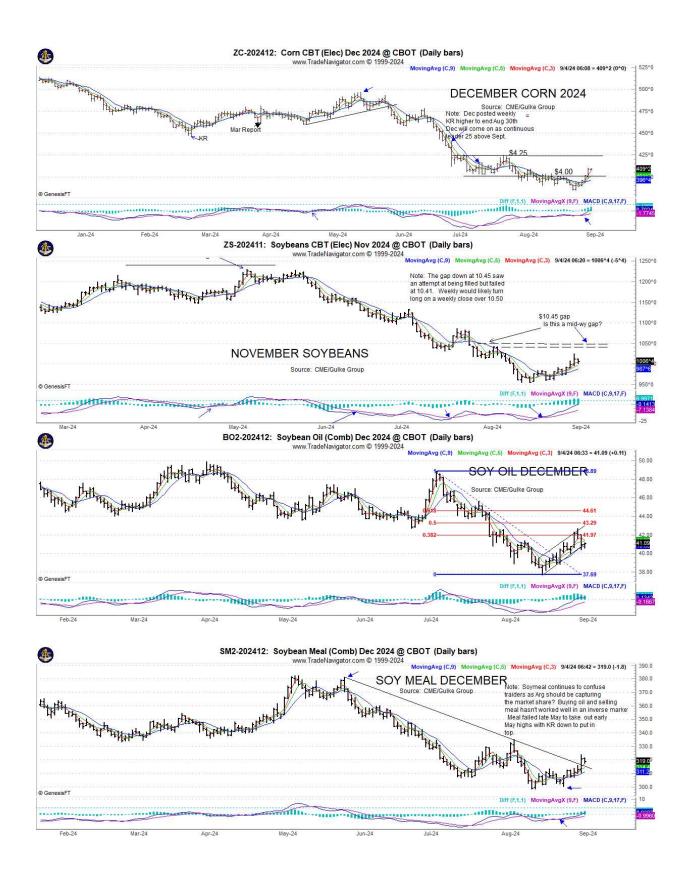

GRAINS/OILSEEDS: CZ posted weekly reversal higher. If CZ became lead contract on continuous basis on Sept 2, then weekly "gapped" higher on a continuous basis and would be very bullish technically. For SX turned long a couple weeks ago with upside target 10.41—1045. Soy meal has been in an inverted market waiting for Arg to take over with Soy oil in that disappointing UCO fiasco that is finally getting press just as China snubs Canada giving a warning again to the US proposed mega-sanctions by both political parties. Canola regained 50% of its resent collapse and fell \$45/ton in one day on China retaliation to Canada's tariffs on EV produced in China, but the huge move did not turn technical negative due to the quick collapse—it will take time but concerns mount as this could be warning to the US as well. Our sect of Ag seems concerned not to upset China by tariffi or forbidding UCO. Unreal!!! LG beginning to look like a downward stairs. LHogs filled the target gap and closed well above it---looks like consumer looking for cheaper meat?

**COMMENTS:** Tough to know the reason for strength yesterday. The drier and little warmer weather has the media saying that is the reason and debate goes on as to the WASDE reducing their yields, we doubt that will be the case. The canola/China/Canadia deal was bearish BO but Canola seeds were the focus not necessarily edible oils, but implications or warnings to the US were probably obvious. In the meantime, we have a new month and new front months CZ and SX governing the continuous look at price coming on with a weekly gap higher depending on when one moves to next futures –on the first or 15<sup>th</sup>---and then if CZ and SX will re-test where CU and SU go off the board. August lows for CU and SU look like probability of harvest lows. Then the question is whether the market will earn the carry or not—it didn't last year for sure--- can we repeat again? We are at much lower prices than one year ago but the market carry is huge regardless and the supply is more than adequate for now, so the carry looks attractive and an avenue for profits but due diligence and market action important. There are some problems with river levels affecting barge freight and the basis.