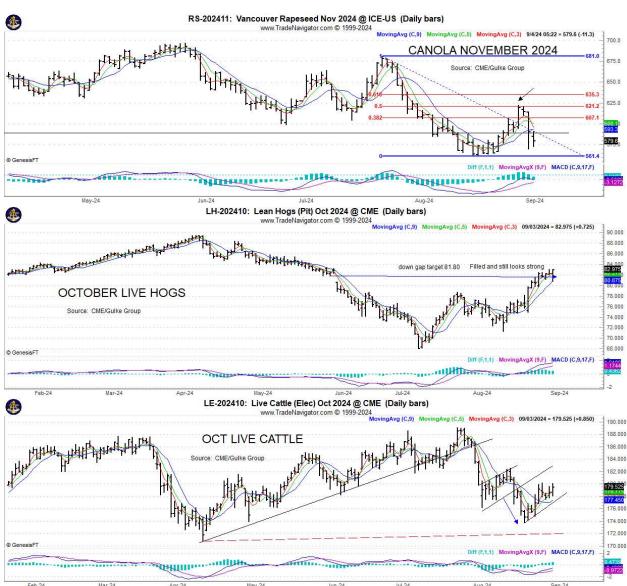

GRAINS/OILSEEDS: CZ posted weekly reversal higher. If CZ became lead contract on continuous basis on Sept 2, then weekly "gapped" higher on a continuous basis and would be very bullish technically. For SX turned long a couple weeks ago with upside target 10.41—1045. Soy meal has been in an inverted market waiting for Arg to take over with Soy oil in that disappointing UCO fiasco that is finally getting press just as China snubs Canada giving a warning again to the US proposed mega-sanctions by both political parties. Canola regained 50% of its resent collapse and fell \$45/ton in one day on China retaliation to Canada's tariffs on EV produced in China, but the huge move did not turn technical negative due to the quick collapse—it will take time but concerns mount as this could be warning to the US as well. Our sect of Ag seems concerned not to upset China by tariffi or forbidding UCO. Unreal!!! LG beginning to look like a downward stairs. LHogs filled the target gap and closed well above it---looks like consumer looking for cheaper meat?