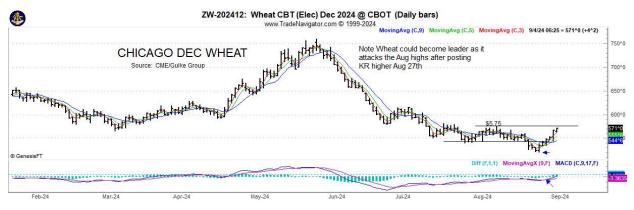

GRAINS/OILSEEDS: CZ posted weekly reversal higher. If CZ became lead contract on continuous basis on Sept 2, then weekly "gapped" higher on a continuous basis and would be very bullish technically. For SX turned long a couple weeks ago with upside target 10.41—1045. Soy meal has been in an inverted market waiting for Arg to take over with Soy oil in that disappointing UCO fiasco that is finally getting press just as China snubs Canada giving a warning again to the US proposed mega-sanctions by both political parties. Canola regained 50% of its resent collapse and fell \$45/ton in one day on China retaliation to Canada's tariffs on EV produced in China, but the huge move did not turn technical negative due to the quick collapse—it will take time but concerns mount as this could be warning to the US as well. Our sect of Ag seems concerned not to upset China by tariffi or forbidding UCO. Unreal!!! LG beginning to look like a downward stairs. LHogs filled the target gap and closed well above it---looks like consumer looking for cheaper meat?