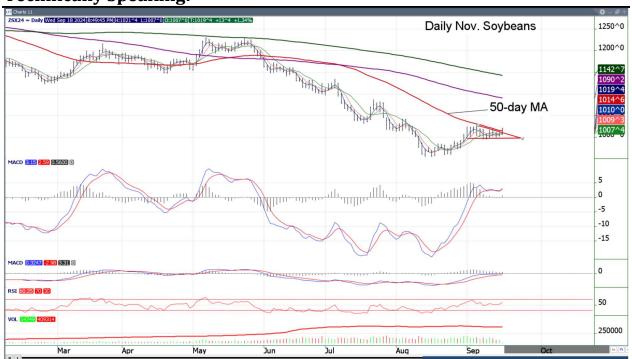

**Technically Speaking:** 

The November Soybean chart so far in September has created a descending triangle formation while the market waits to hear more about US yields. Typically, this formation is followed by a move to the downside. It also shows that the 50-day MA has significantly narrowed towards the futures price over time and has now seemingly become resistance as we have reached it twice recently and failed to go higher. We traded through it in the overnight session hitting 10.22 with the MACD about to go long. Support lies around 10.00. Not shown here is the weekly chart but it looks supportive.