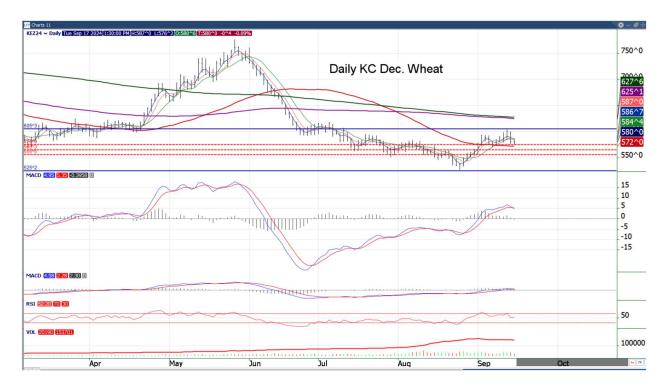

The KC Wheat chart has shown a 33% retracement from the lows of August 26 to the recent highs of September 13 are prices closed at the 50-day MA. Recent rains with more in the forecast may be enough to turn the MACD Negative.