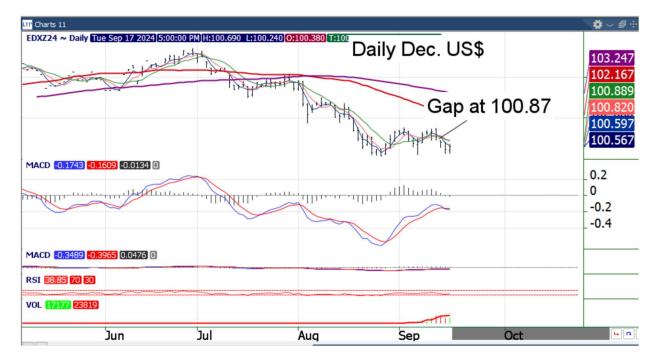

The November Canola chart has retraced to almost 50% and is trying to go long. There is

resistance at the 66% retracement level but if we can trade above that this is a potential spec trade.

The December US \$ gapped lower last Friday. Let's see if the market can fill that in the next couple of days in reaction to what the Fed has to say. If it closes lower today the MACD could go short for the first time since the end of August.