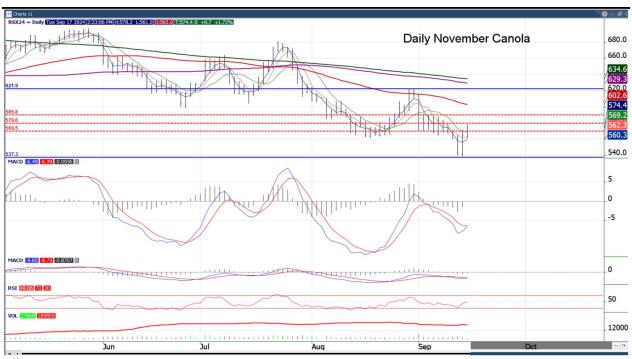

The November Canola chart has retraced to almost 50% and is trying to go long. There is

resistance at the 66% retracement level but if we can trade above that this is a potential spec trade.

The December US \$ gapped lower last Friday. Let's see if the market can fill that in the next couple of days in reaction to what the Fed has to say. If it closes lower today the MACD could go short for the first time since the end of August.