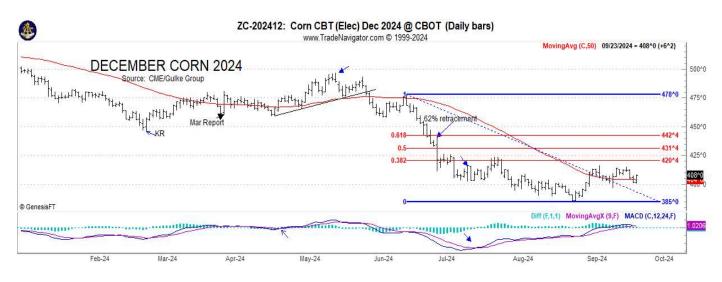

Also harvest happened quickly in a lot of areas, others not so much. While Jerry fished, Rome burned in a good way, making decisions even more difficult.

We have a lot of short futures that were going to be lifted as we harvested and delivered on those futures. That has not changed but selling cash in a sudden change to prices is or can be difficult. On a technical note, the SX chart above shows SX went long well before to-day!