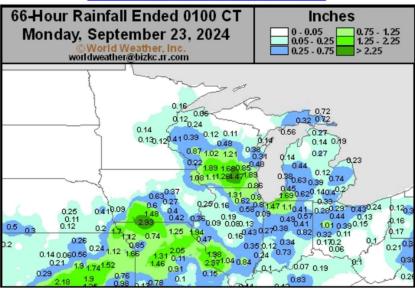

l Estero will continue lacking rainfall for a while as other areas in Argentina get some timely and beneficial rain for wheat, barley and the early planting of corn and sunseed
- · U.S. Delta lower Midwest and southeastern crop areas will become quite wet later this this week into next week as an upper level low pressure center merges with the tropical cyclone predicted into the southeastern U.S. late this week and during the weekend
- Good drying weather is expected in Canada's Prairies, the Northern U.S. Plains, the Upper U.S. Midwest and Pacific Northwest as well as the central U.S. Plains during the coming week
- $\cdot$  Recent rain in U.S. hard red winter wheat areas has provided a great environment for wheat planting, emergence and establishment

### **U.S. MIDWEST PRECIPITATION**



### News:

- USDA reported a private sale of 165,000 metric tons of soybeans for delivery to unknown destinations during the 2024/2025 marketing year.
- USDA estimated there were 11.198 million head of cattle in large feedlots (1,000-plus head) as of Sept. 1, up 71,000 head (0.6%) from last year. August placements declined 1.4%, while marketings fell 3.6% from year-ago levels. All of the categories were close to the average pre-report estimates, so there should be limited market reaction.
- Over the weekend and Monday India cancelled around 100,000 mt of palm oil purchases for delivery between October and December, according to trade sources cited by reuters. India's government raised the import duties earlier this month on palm oil. Traders further suggest the cancellations will hold do