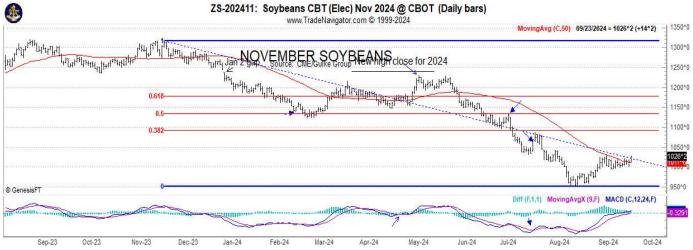

A Jamie mentioned last week, weekly indicators were trying to go long. Now this Monday's action could accomplish that when most don't expect it.

|       | Gulke Grou | ipSpec Table Bu | y/Sell Stops |           | (*New Position | s in BOLD)        |          |
|-------|------------|-----------------|--------------|-----------|----------------|-------------------|----------|
|       |            | 9/23/2024       |              | Today     | s Stops        | Current Position* |          |
|       | High       | Low             | Close        | Buy       | Sell           | Long              | Short    |
| CZ24  | 407 1/4    | 401 1/2         | 401 3/4      | 408       | 395 1/2        |                   | 398      |
| CH25  | 425 3/4    | 419 1/2         | 420          | 426 3/4   | 413 1/4        |                   | 417      |
| SX24  | 1019       | 1001 1/4        | 1012         | 1030 1/4  | 993 3/4        | 1013 1/2          |          |
| SF25  | 1036 3/4   | 1019 1/4        | 1029 1/2     | 1047 1/2  | 1011 1/2       | 1031 3/4          |          |
| SMZ24 | 324.5      | 315.7           | 319.2        | 328.2     | 310.3          |                   | 317.3    |
| SMH25 | 328.1      | 319.8           | 322.7        | 331.5     | 313.9          |                   | 321.0    |
| BOZ24 | 41.50      | 40.58           | 41.36        | 42.78     | 39.94          | 42.02             |          |
| WZ24  | 575 3/4    | 565 1/4         | 568 1/2      | 579 1/2   | 557 1/2        |                   | 565 1/2  |
| KWZ24 | 574        | 561 1/4         | 564          | 577 1/4   | 550 3/4        |                   | 579 3/4  |
| MWZ24 | 614 3/4    | 606 1/4         | 608          | 617       | 599            |                   | 613 1/2  |
| LCZ24 | 183.450    | 180.000         | 183.200      | 187.150   | 179.250        | 180.475           |          |
| LCG25 | 184.125    | 181.350         | 183.775      | 186.750   | 180.800        | 181.075           |          |
| LHZ24 | 74.650     | 74.025          | 74.225       | 75.050    | 73.400         | 72.400            |          |
| LHG25 | 77.725     | 77.300          | 77.550       | 78.175    | 76.925         | 77.000            |          |
| FCX24 | 242.850    | 240.000         | 241.775      | 244.825   | 238.725        | 239.575           |          |
| CTZ24 | 74.23      | 72.81           | 73.520       | 74.99     | 72.05          |                   | 70.63    |
| CTH25 | 75.68      | 74.31           | 75.140       | 76.71     | 73.57          |                   | 72.22    |
| SBH25 | 22.92      | 22.10           | 22.740       | 23.61     | 21.87          | 21.55             |          |
| GCZ24 | 2651.0     | 2608.7          | 2647.20      | 2690.00   | 2604.40        | 2623.6            |          |
| RSX24 | 592.5      | 578.0           | 588.9        | 623.4     | 554.4          |                   | 594.6    |
| DJZ24 | 42537      | 42249           | 42443        | 42751     | 42135          | 42495             |          |
| CLX24 | 71.45      | 70.37           | 71.00        | 72.28     | 69.72          |                   | 69.96    |
| NGX24 | 2.743      | 2.582           | 2.719        | 2.895     | 2.543          | 2.709             |          |
| DXZ24 | 100.74     | 100.125         | 100.460      | 101.27    | 99.65          |                   | 101.005  |
| USZ24 | 125 23/32  | 124 26/32       | 125 8/32     | 126 13/32 | 124 3/32       |                   | 125 20/3 |