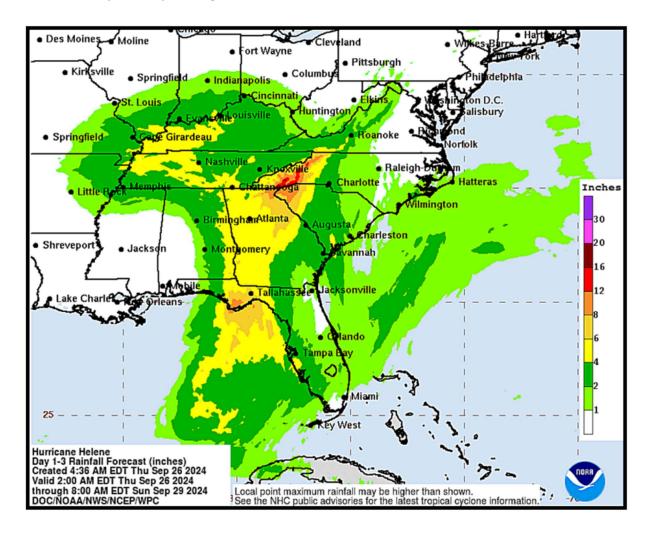

### Weather:

**HURRICANE HELENE:** The current predictions seem dire for those in its path and are summed up by Drew Lerner as follows: The impact of Helene on personal property will be horrific from the northern Apalachee Bay area into areas south of the Georgia border. Agriculture in the region will also be impacted, although the damage to crops will be more extensive to the north into Georgia mainly because of the combined impact of excessive wind, torrential rainfall and flooding.