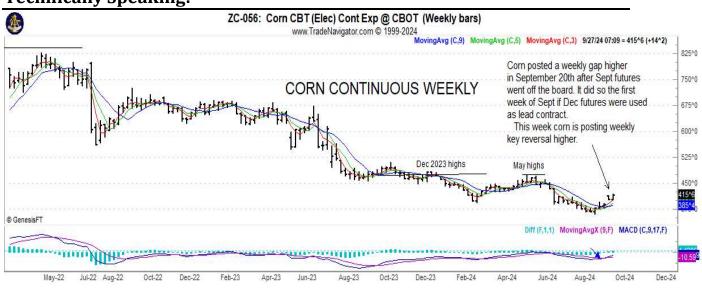

**PRICE DISCOVERY:** We've often discussed the 5-6 week rallies that can occur due to weather. The soybean chart above shows that during the production phase, 6 week rallies often is sufficient time for the market to discount perceived effects. Post harvest, production is more confirmed and attention to S America becomes a concern, leading up to today and the past month's price rallies in basically everything.

Soybeans have rallied over a dollar since the end of Aug and markets started talking about US dry/hotter and Brazil's weather came to forefront; we are now in week six of that rally in beans AND corn. In addition, as can see from the weekly chart above the weekly is signaling a potential buy in the face of overwhelming negative bias as to US and Global stocks and Rabo Bank saying we are faced with years of price depressing stocks, nearly exactly when markets were signaling a change---from down to sideways are a new uptrend.

The funds began liquidating their short positions starting Sept 2 to where they are about ½ as short as they were---this according to Nate at the brokerage office from viewing COT weekly reports. This coincides with the technical action at the end of Aug and first of September week one as indicated in chart above. Now that the ship has sailed it makes decisions here much more difficult than 30 days ago. While we have true hedges via futures in place for soybeans, additional profit enhancement by exiting futures on buy signals in early September would have been better of course. There is also a concern of river water levels that may affect the basis if we don't get moisture upstream.