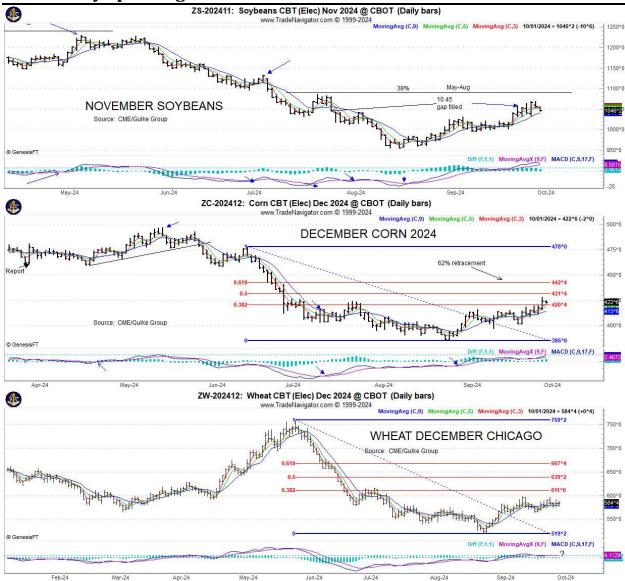

Yesterday's Trades: no new trades.

**ADVICE**: NO NEW ADVICE -but the big rally now in its 7<sup>th</sup> week is worth looking at.

COMMENTS: Decision time for both those with on farm storage and for those do not or don't wish to hold is going to be difficult due to such a carry yet. Oct WASDE might change that perspective but by then we'll be well on our way to being done with beans and a good start with corn. So a personal decision and it is hard to store \$10.45 beans or \$4.50 corn referencing the front month. Those who can/will use futures/options will look at things differently perhaps, HOWEVER flash sales in corn (assumed to be China???) puts another wringle in the fact that this year we may very well earn the carry?????

- The COT now shows significant, perhaps 2/3 liquidation of shorts, suggesting that portion if upward price pressure may be over as we go into the bulk of harvest
- The weather market in Brazil continues into the 7<sup>th</sup> week and it is dry this fall in the US
- Price chart wise, the weekly bias is now turning positive which suggests more of the same uncertainty while harvest accelerates.
- SOYBEANS: in 6-7<sup>th</sup> week of weather, SX filled the \$10.45 gap but has not closed twice above it---- bias is to increase cash sales for those who have short futures on next sell signal—stay tuned---we are off 20 cents from Friday high so far!
- CORN: Needed friendly wasde and got it so now October yield we'll increase sales on next daily sell signal
- WHEAT—the sell side of the bunch for specs who like corn and beans---but technically non-directional
- MEATS—reaching upper end of current rally it seems--- current hedges negative but likely we'll increase hedges when/if a sell signal presents itself.
- ECONOMICALLY: Fed chair says not in a hurry to collapse interest rates but likely two more before Dec 31 equaling ¼ each.