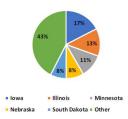

# September 2024 Soybeans Stocks

#### September 1 September 1 September 1 **Total On-Farm** Off-Farm (1,000 Bu) 342,010 **United States** 111,200 230,810 % Change from ↑ 29.5 ↑ 54.4 ↑ 20.1 Previous Season

|           | Top 5 States - By Total Stocks |            |      |            |            |       |             |              |      |  |  |
|-----------|--------------------------------|------------|------|------------|------------|-------|-------------|--------------|------|--|--|
|           | September 1                    |            |      | Septem     | ıbe        | r 1   | September 1 |              |      |  |  |
|           | Total                          |            |      | On-Farm    |            |       | Off-Farm    |              |      |  |  |
|           | (1,000 Bu)                     | % Δ PY     |      | (1,000 Bu) | % Δ PY     |       | (1,000 Bu)  | %            | ΔΡΥ  |  |  |
| Iowa      | 73,337                         | $\uparrow$ | 53.9 | 26,000     | $\uparrow$ | 116.7 | 47,337      | $\uparrow$   | 32.8 |  |  |
| Illinois  | 45,989                         | 1          | 48.9 | 11,500     | $\uparrow$ | 59.7  | 34,489      | 1            | 45.5 |  |  |
| Minnesota | 35,483                         | $\uparrow$ | 16.5 | 15,500     | $\uparrow$ | 59.8  | 19,983      | $\downarrow$ | 3.7  |  |  |
| Indiana   | 26,449                         | 1          | 55.7 | 3,600      | 1          | 9.1   | 22,849      | $\uparrow$   | 67.0 |  |  |
| Missouri  | 23,606                         | $\uparrow$ | 9.4  | 13,000     | $\uparrow$ | 31.3  | 10,606      | $\downarrow$ | 9.2  |  |  |

### September 1, 2024 Soybean Total Stocks By State

Illinois = Minnesota Indiana Missouri Other