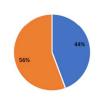

### September 1, 2024 Soybean Total Stocks By State

Illinois = Minnesota Indiana Missouri Other