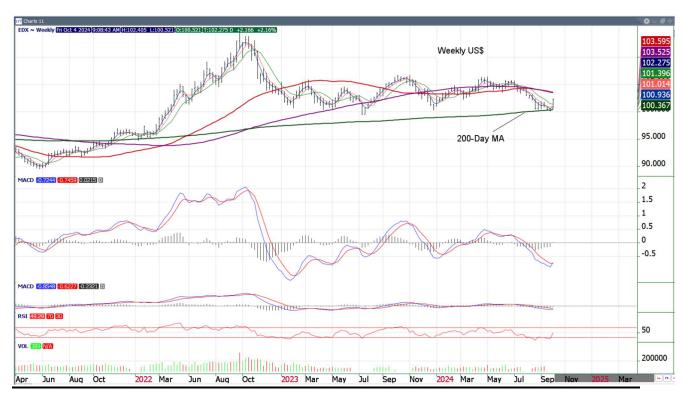

As discussed in the daily MComments, selling cash beans upon delivery against futures hedges was advised and should be at or near 50% currently.

The Weekly US\$ has bounced off the 200-Day MA and is sharply higher. Both Minneapolis Wheat and Crude Oil look like Weekly Key Reversals.