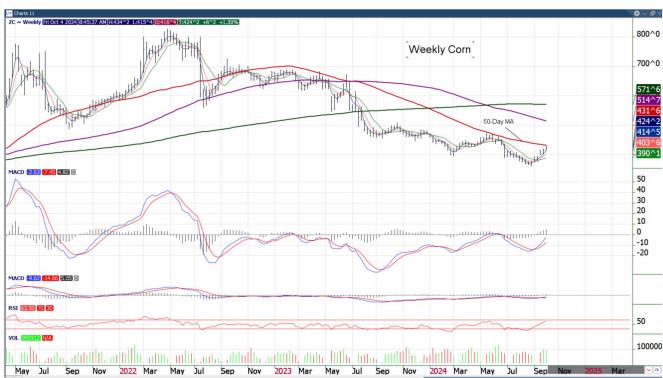

Corn is taking its turn trading negatively as CZ exceeded \$4.30 and nearly a 50-cent rally from the Aug lows as well as retracing 50% of the June to Aug range. In the process all three are now well above the 50-Day MA on a daily chart. On the weekly chart prices have rallied up to the 50-Day MA for the first time. Prices rallied and failed to push through this MA 3 times in May and have not been above it since June of last year.