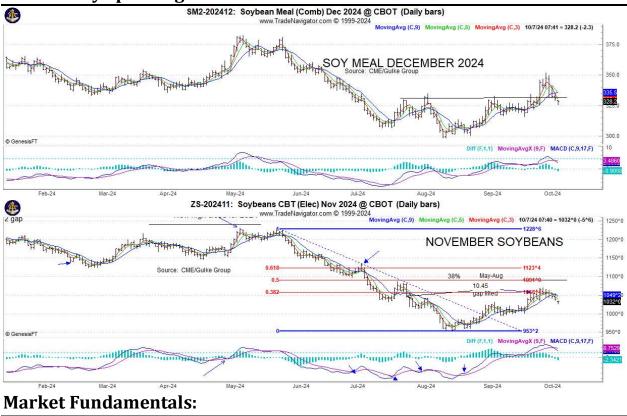

SOY COMPLEX: soybeans and soymeal futures gapped lower overnight---something we rarely have seen (gapping at night) for some time. Raining in Brazil with some

thinking 2 inch in spots—Drew Lerner downplaying it a bit but moisture is evident for now.

WHEAT: tentative----

TECHNICALLY: Soybeans and meal outright short, corn and wheat tentative and need to hold and not go lower. WASDE report seems like a big risk to bulls.

SOY COMPLEX: It would take a close over Friday's highs to keep SX from looking worse. Soy Meal same thing, any lower day adds to negative bias. Soy Oil holds unless a huge drop.

CORN: Tentative with a close below \$4.20 needed to look as bad as soybeans

WHEAT: A close below \$5.90 Chicago turns trend more negative and likely takes KC and Mpls with it but Mpls is best looking of the three classes.