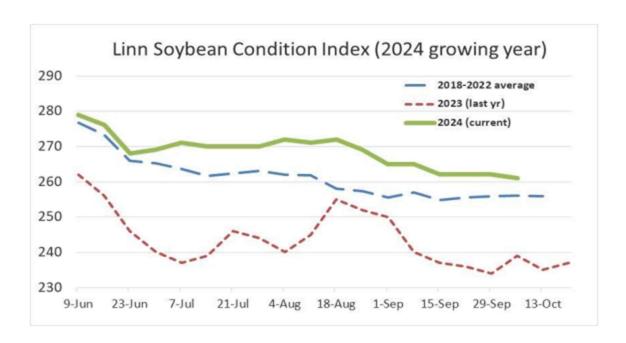

#### Source: NASS and Linn & Associates.

Soybean, Percent Harvested

| State          | This Week | vs. last week | vs. last year | vs. five yr avg |
|----------------|-----------|---------------|---------------|-----------------|
| Arkansas       | 59%       | 12%           | +3%           | +18%            |
| Illinois       | 42%       | 18%           | +5%           | +14%            |
| Indiana        | 36%       | 13%           | +8%           | +8%             |
| lowa           | 58%       | 31%           | +14%          | +18%            |
| Kansas         | 30%       | 19%           | -5%           | +8%             |
| Kentucky       | 33%       | 5%            | +8%           | +5%             |
| Louisiana      | 77%       | 6%            | -14%          | -4%             |
| Michigan       | 40%       | 16%           | +26%          | +19%            |
| Minnesota      | 68%       | 33%           | +18%          | +19%            |
| Mississippi    | 76%       | 10%           | -3%           | +16%            |
| Missouri       | 23%       | 10%           | +0%           | +9%             |
| Nebraska       | 46%       | 22%           | +1%           | +4%             |
| North Carolina | 13%       | 6%            | +3%           | -1%             |
| North Dakota   | 52%       | 29%           | +16%          | +10%            |
| Ohio           | 35%       | 12%           | +16%          | +12%            |
| South Dakota   | 51%       | 36%           | +11%          | +9%             |
| Tennessee      | 51%       | 9%            | +16%          | +22%            |
| Wisconsin      | 61%       | 31%           | +41%          | +38%            |
| US Average     | 47%       | +21%          | +10%          | +13%            |

Corn, Percent Harvested

| State          |     | vs. last week |      | vs. five yr avg |
|----------------|-----|---------------|------|-----------------|
| Colorado       | 20% | 17%           | +3%  | -2%             |
| Illinois       | 32% | 11%           | -5%  | +2%             |
| Indiana        | 29% | 9%            | +10% | +7%             |
| lowa           | 22% | 11%           | -4%  | +2%             |
| Kansas         | 67% | 14%           | +7%  | +15%            |
| Kentucky       | 66% | 10%           | +11% | +3%             |
| Michigan       | 18% | 9%            | +7%  | +6%             |
| Minnesota      | 15% | 8%            | -12% | -2%             |
| Missouri       | 62% | 14%           | +10% | +17%            |
| Nebraska       | 27% | 10%           | -2%  | +3%             |
| North Carolina | 80% | 8%            | -10% | -8%             |
| North Dakota   | 8%  | 7%            | -4%  | -4%             |
| Ohio           | 22% | 6%            | +14% | +11%            |
| Pennsylvania   | 6%  | 3%            | -5%  | -10%            |
| South Dakota   | 15% | 8%            | -8%  | -4%             |
| Tennessee      | 80% | 10%           | +13% | +9%             |
| Texas          | 95% | 4%            | +13% | +14%            |
| Wisconsin      | 10% | 5%            | +2%  | +2%             |
| US Average*    | 30% | +9%           | -1%  | +3%             |