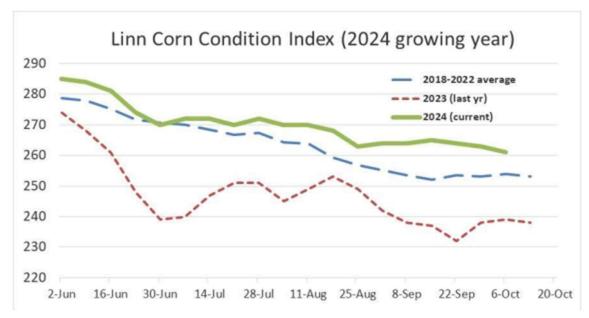

#### Source: NASS and Linn & Associates.

Soybean, Percent Harvested

| State          | This Week | vs. last week | vs. last year | vs. five yr avg |
|----------------|-----------|---------------|---------------|-----------------|
| Arkansas       | 59%       | 12%           | +3%           | +18%            |
| Illinois       | 42%       | 18%           | +5%           | +14%            |
| Indiana        | 36%       | 13%           | +8%           | +8%             |
| lowa           | 58%       | 31%           | +14%          | +18%            |
| Kansas         | 30%       | 19%           | -5%           | +8%             |
| Kentucky       | 33%       | 5%            | +8%           | +5%             |
| Louisiana      | 77%       | 6%            | -14%          | -4%             |
| Michigan       | 40%       | 16%           | +26%          | +19%            |
| Minnesota      | 68%       | 33%           | +18%          | +19%            |
| Mississippi    | 76%       | 10%           | -3%           | +16%            |
| Missouri       | 23%       | 10%           | +0%           | +9%             |
| Nebraska       | 46%       | 22%           | +1%           | +4%             |
| North Carolina | 13%       | 6%            | +3%           | -1%             |
| North Dakota   | 52%       | 29%           | +16%          | +10%            |
| Ohio           | 35%       | 12%           | +16%          | +12%            |
| South Dakota   | 51%       | 36%           | +11%          | +9%             |
| Tennessee      | 51%       | 9%            | +16%          | +22%            |
| Wisconsin      | 61%       | 31%           | +41%          | +38%            |
| US Average     | 47%       | +21%          | +10%          | +13%            |

Corn, Percent Harvested

| State          |     | vs. last week |      | vs. five yr avg |
|----------------|-----|---------------|------|-----------------|
| Colorado       | 20% | 17%           | +3%  | -2%             |
| Illinois       | 32% | 11%           | -5%  | +2%             |
| Indiana        | 29% | 9%            | +10% | +7%             |
| lowa           | 22% | 11%           | -4%  | +2%             |
| Kansas         | 67% | 14%           | +7%  | +15%            |
| Kentucky       | 66% | 10%           | +11% | +3%             |
| Michigan       | 18% | 9%            | +7%  | +6%             |
| Minnesota      | 15% | 8%            | -12% | -2%             |
| Missouri       | 62% | 14%           | +10% | +17%            |
| Nebraska       | 27% | 10%           | -2%  | +3%             |
| North Carolina | 80% | 8%            | -10% | -8%             |
| North Dakota   | 8%  | 7%            | -4%  | -4%             |
| Ohio           | 22% | 6%            | +14% | +11%            |
| Pennsylvania   | 6%  | 3%            | -5%  | -10%            |
| South Dakota   | 15% | 8%            | -8%  | -4%             |
| Tennessee      | 80% | 10%           | +13% | +9%             |
| Texas          | 95% | 4%            | +13% | +14%            |
| Wisconsin      | 10% | 5%            | +2%  | +2%             |
| US Average*    | 30% | +9%           | -1%  | +3%             |