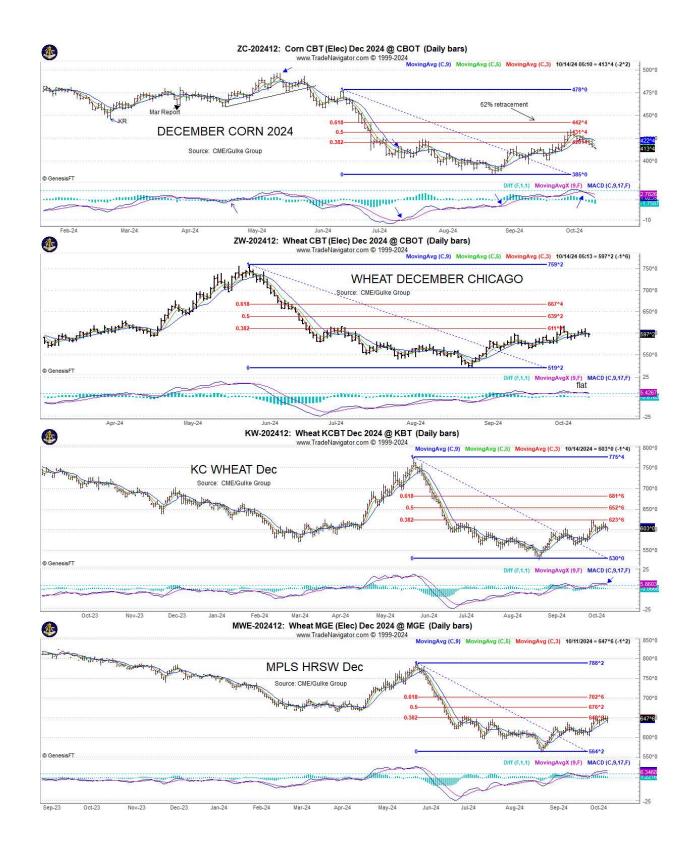

CORN: looks feeble after peaking two weeks ago and now threatening to close below the early Oct week's low ---crop insurance no longer a support, ending soon then it is up to market demand.

WHEAT: All classes trending slowly higher for past 6- weeks retracing <u>ironically</u> about 38% of its extreme drop from last May. So far wheat has been benefiting from spec trading long wheat against short others.