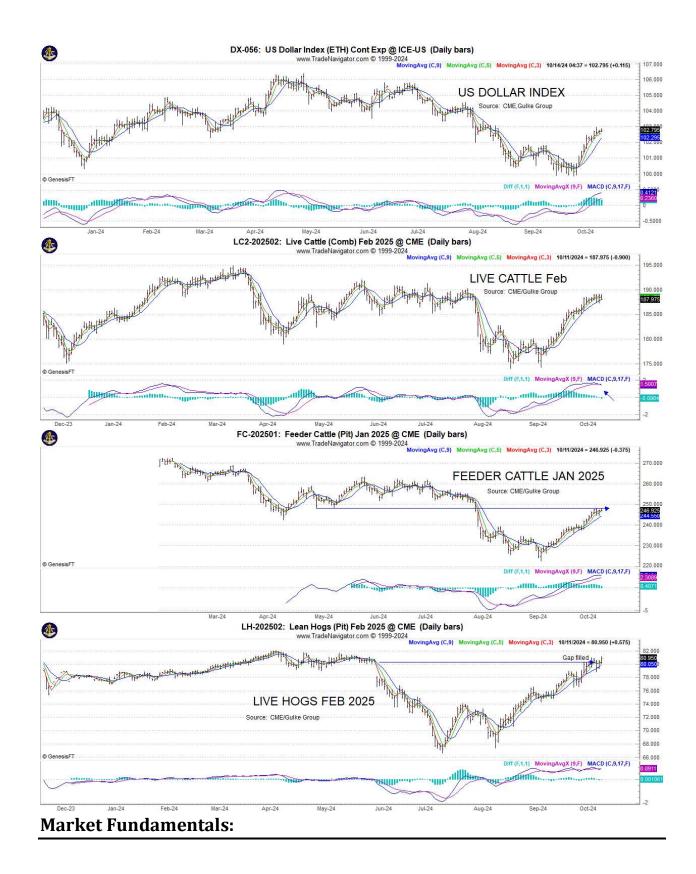

MEATS: LCattle Feb near end of 6-week rally and flashing caution/short. LH Oct will expire by cash settling today—a significant loss of profit opportunities on the 20%. Feb LH tentative. FC Oct expires Oct 31 and looks toppy as does Feb FC.

CURRENCY: US Dollar rising---so much for collapsing dollar as long-term bond (interest rates) near July highs. Currency comparisons matter when in oversupply of commodities which we seem to be in for soybeans.