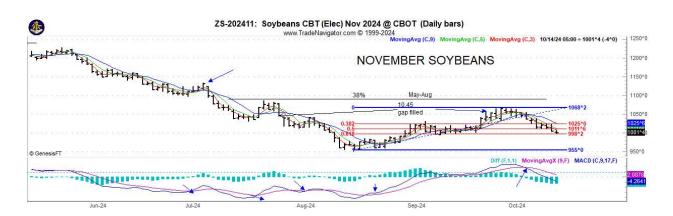

TECHNICALLY—Corn/beans short, wheat's stable, LC Feb turning negative as are FC Feb. Hogs look cautious, but managed to close at extreme. Lots of charts above!

SOYBEANS: Peaked first week of Oct at about \$10.70 at end of 6-week weather rally which proved to "poof" and has fallen 70 cents since. Nothing positive in soy oil or soy meal either.

CORN: looks feeble after peaking two weeks ago and now threatening to close below the early Oct week's low ---crop insurance no longer a support, ending soon then it is up to market demand.

WHEAT: All classes trending slowly higher for past 6- weeks retracing <u>ironically</u> about 38% of its extreme drop from last May. So far wheat has been benefiting from spec trading long wheat against short others.